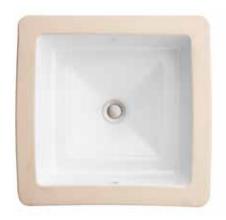

# SQUARE UNDERCOUNTER LAVATORY

#### **NOMINAL DIMENSIONS**

14-5/8" x 14-5/8" x 7-1/2" (372 x 372 x 191mm)

#### **BOWL INSIDE DIMENSIONS**

11-1/2" (292mm) wide

11-1/2" (292mm) front to back

5-1/2" (140mm) depth

#### **COLORS/FINISHES**

Canvas White (415), Biscuit (071), Black (178)