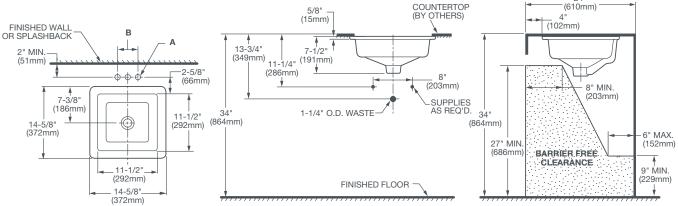

#### **DIMENSIONS**

#### **NOMINAL DIMENSIONS**

14-5/8" x 14-5/8" x 7-1/2" (372 x 372 x 191mm)

#### **BOWL INSIDE DIMENSIONS**

11-1/2" (292mm) wide

11-1/2" (292mm) front to back

5-1/2" (140mm) depth

### NOTES:

Dimensions shown for location supplies and "P" trap are suggested. Provide suitable reinforcement for all wall supports. Slab/pedestal anchors amd mounting features to be furnished by others.