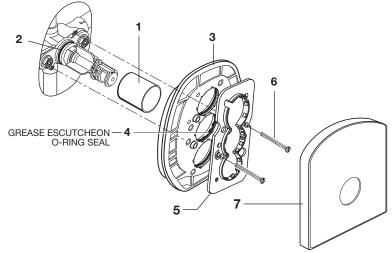

## 2 TRIM INSTALLATION

- Push CAP (1) over the O-RING SEAL (2).
- Push ESCUTCHEON HOLDER (3) with lightly greased O-RING SEAL (4) over CAP (1).
- Attach the FIXATION PLATE (5) to the ESCUTCHEON HOLDER (3) with the two SCREWS (6) provided.
- Push ESCUTCHEON (7) flush against finished wall.