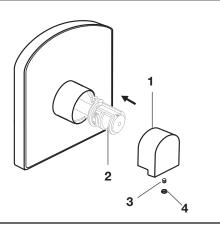

#### 3 HANDLE INSTALLATION

 Push TEMPERATURE-CONTROL HANDLE (1) onto KNOB MOUNT (2). Secure TEMPERATURE-CONTROL HANDLE (1) to valve with SET SCREW (3). Push COVER (4) onto the SET SCREW (3).