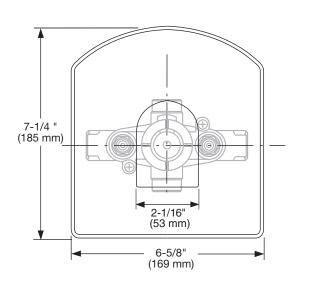

# INSTALLATION INSTRUCTIONS

# **Lyndon**® 1/2" (13 mm) & 3/4" (19 mm) Thermostatic Mixing Valve Trim Kit



Ш

S

ш

 $\alpha$ 

0

Ш

4

#### Model D35109510

To be used with

D35000510.191 - 1/2" Thermostatic Mixing Valves

D35000530.191 - 3/4" Thermostatic Mixing Valves



Thank you for selecting DXV by American Standard. To ensure that your installation proceeds smoothly, please read these instructions carefully before you begin.

#### **RECOMMENDED TOOLS AND MATERIALS**

Most of the procedures require the use of common tools and materials, which are available from hardware and plumbing supply stores. It is essential that the tools and materials be on hand before work is begun.





Phillips Screwdriver

Flat Blade Screwdriver

#### **ROUGHING-IN DIMENSIONS:**

• For reference





#### In the United States:

DXV by American Standard One Centennial Avenue Piscataway, New Jersey 08855 Attention: Director of Customer Care

For residents of the United States, warranty information may also be obtained by calling the following toll free number: (800) 227-2734 www.DXV.com

#### In Canada:

DXV by American Standard 5900 Avebury Road Mississauga, Ontario L5R 3M3 Canada

Toll Free: 1-800-387-0369 Local: 905-306-1093 Fax: 1-800-395-1498 www.DXV.ca

#### In Mexico:

DXV by American Standard Via Morelos 330 Col. Santa Clara Coatitla Ecatepec, Estado de México 55540

Ecatepec, Estado de Mexico 5554

Toll Free: 01-800-8391200 www.DXV.mx

#### TEMPERATURE CALIBRATION

- Unscrew PLASTER GUARD SCREWS and remove PLASTER GUARD.
- Check that arrow marking **B** points vertically upw