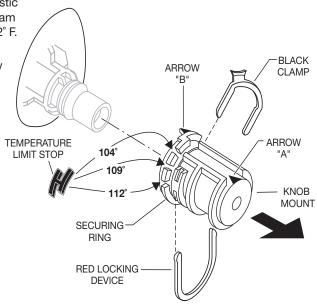

#### TEMPERATURE CALIBRATION

- Unscrew PLASTER GUARD SCREWS and remove PLASTER GUARD.
- Check that arrow marking **B** points vertically upwards. If not, push the BLACK CLAMP on the SECURING RING to the right, pull off KNOB MOUNT and reinstall KNOB MOUNT with arrow "**B**" pointing upwards.
- The maximum mixed water temperature is set at 109° F at the factory. This setting can be changed if desired.
- Remove the TEMPERATURE LIMIT STOP (H shaped Black Plastic part). Re-install it at the desired notch as indicated in the diagram to limit the maximum mixed water temperature to 104° F or 112° F.
- For 100° F adjustment, turn the water supply on. Turn KNOB MOUNT until the spout temperature is 100° F. Check that arrow marking A on the KNOB MOUNT still points upward after adjusting the thermostat to 100° F. If not, pull out the RED LOCKING DEVICE. Remove KNOB MOUNT by pulling it towards you while standing directly in front of the valve.
- Reinstall the KNOB MOUNT so that the arrow marking A points upwards.
- Reinstall RED LOCKING DEVICE.