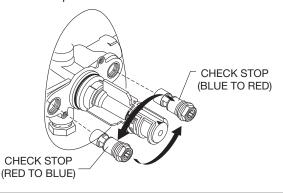

### TRANSPOSED SUPPLY PIPING

Should the hot and cold water supply pipes be transposed (making adjustment impossible), proceed as follows:

- Shut off water supply.
- Remove handle and trim
- Remove check stops and re-install them transposed.

**Important note:** RED CHECK STOP is now on the right of the mixer body and the BLUE CHECK STOP is now on the left.

• Turn the water supply back on and perform the temperature adjustment in step 1.