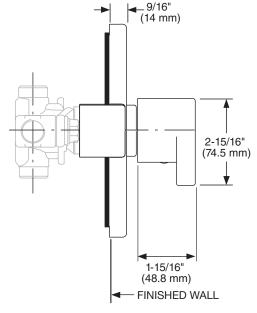

# INSTALLATION INSTRUCTIONS

# **Lyndon**® 1/2" (13 mm) & 3/4" (19 mm) Thermostatic Mixing Valve Trim Kit



Ш

S

ш

 $\alpha$ 

0

Ш

4

#### Model D35109510

To be used with

D35000510.191 - 1/2" Thermostatic Mixing Valves

D35000530.191 - 3/4" Thermostatic Mixing Valves



Thank you for selecting DXV by American Standard. To ensure that your installation proceeds smoothly, please read these instructions carefully before you begin.

#### **RECOMMENDED TOOLS AND MATERIALS**

Most of the procedures require the use of common tools and materials, which are available from hardware and plumbing supply stores. It is essential that the tools and materials be on hand before work is begun.





Phillips Screwdriver

Flat Blade Screwdriver

#### **ROUGHING-IN DIMENSIONS:**

• For reference





#### In the United States:

DXV by American Standard One Centennial Avenue Piscataway, New Jersey 08855 Attention: Director of Customer Care

For residents of the United States, warranty information may also be obtained by calling the following toll free number: (800) 227-2734 www.DXV.com

#### In Canada:

DXV by American Standard 5900 Avebury Road Mississauga, Ontario L5R 3M3 Canada

Toll Free: 1-800-387-0369 Local: 905-306-1093 Fax: 1-800-395-1498 www.DXV.ca

#### In Mexico:

DXV by American Standard Via Morelos 330 Col. Santa Clara Coatitla Ecatepec, Estado de México 55540

Ecatepec, Estado de Mexico 5554

Toll Free: 01-800-8391200 www.DXV.mx

#### TEMPERATURE CALIBRATION

- Unscrew PLASTER GUARD SCREWS and remove PLASTER GUARD.
- Check that arrow marking **B** points vertically upwar