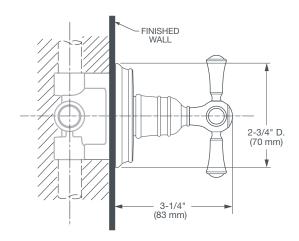

# RANDALL® 3/2 OR 4/3 DIVERTER VALVE TRIM

- Directs water flow between 2 or 3 outlets
- 3/2 Port diverter allows for 1 inlet and 2 outlets
- 4/3 Port diverter allows for 1 inlet and 3 outlets
- 1/2" NPT inlets and outlets
- Available eith cross handle only

## **DESCRIPTION**

Handle Trim Kit for 2-Way or 3-Way In-Wall Diverter 3/2 Port Diverter Rough Valve (required component) 4/3 Port Diverter Rough Valve (required component)

#### **PRODUCT NUMBER**

D35102430.XXX

D35000420.191

D35000430.191

**IMPORTANT:** These measurements are subject to change or cancellation. No responsibility is assumed for use of superseded or voided pages.