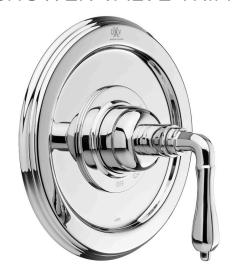

### PRESSURE BALANCE SHOWER VALVE TRIM

- Cast brass valve with built-in check stops
- · Ceramic disc valve cartridge
- Adjustable hot limit safety stop
- Pressure balance cartridge maintains constant output temperature in response to changes in relative hot and cold supply pressures
- · Concealed mounting hardware
- · Available in cross and lever handles

### **DESCRIPTION**

Pressure Balance Shower Valve Trim

- Cross Handle
- Lever Handle (ADA only)

Shower Rough Valve (required compnent)