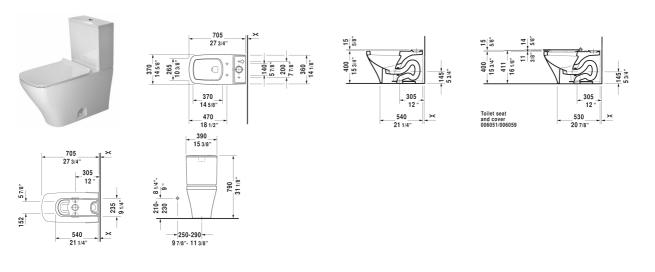

## DuraStyle Two-Piece toilet # 216001..00 / 216001..85

## |< 14 1/8" Inch >|

| Two-Piece toilet                                                                                                                                    | Dimension              | Weight | Order number     |
|-----------------------------------------------------------------------------------------------------------------------------------------------------|------------------------|--------|------------------|
| (without tank), syphonic, 12" rough-in, vertical outlet, cUPC® listed*                                                                              |                        |        |                  |
| Colors                                                                                                                                              |                        |        |                  |
| 00 White 20 HygieneGlaze (an antibacterial ceramic glaze that provides almost indefinite effectiveness)                                             | t                      |        |                  |
| Variant                                                                                                                                             |                        |        |                  |
| ♦ 1.32/0.92 gpf                                                                                                                                     | 14 1/8" x 27 1/2" Inch | 92 lb  | 21600100         |
| ♦ 1.28 gpf                                                                                                                                          | 14 1/8" x 27 1/2" Inch | 92 lb  | 21600185         |
| Mounting set for One-Piece and Two-Piece toilets, outlet 3/8"<br>male thread, wall connection 1/2" - female thread, 1/2", North<br>American version |                        | 1.1 lb | 001417           |
| Suitable products                                                                                                                                   |                        |        |                  |
| Toilet seat and cover removable, elongated, hinges stainless steel, without slow close,                                                             |                        |        | 006051           |
| Toilet seat and cover removable, elongated, hinges stainless steel, with slow close,                                                                |                        |        |                  |
| 5.ce, with 5.cw close,                                                                                                                              |                        |        | 006059           |
| Tank for bottom left supply, cUPC® listed*, 15 3/8" x 6 3/4"<br>Inch                                                                                | 15 3/8" x 6 3/4" Inch  |        | 006059<br>093520 |