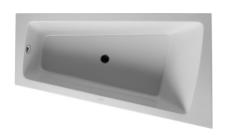

Bathtub # 700265000000090 / 710265001001090 / 710265001461090 / 710265002001090 / 710265002501090 / 710265002521090 ...

|< 66 7/8" Inch >|

| Bathtub                                                                                                            | Dimension              | Weight | Order number    |
|--------------------------------------------------------------------------------------------------------------------|------------------------|--------|-----------------|
| with one backrest slope right, with integrated acrylic panel and support frame, cUPC listed, 1/4" sanitary acrylic |                        |        |                 |
| Colors                                                                                                             |                        |        |                 |
| 00 White                                                                                                           |                        |        |                 |
| Variant                                                                                                            |                        |        |                 |
| Base tub                                                                                                           | 66 7/8" x 39 3/8" Inch | 150 lb | 700265000000090 |
| Air-System                                                                                                         | 66 7/8" x 39 3/8" Inch | 150 lb | 710265001001090 |
| Air-System with remote                                                                                             | 66 7/8" x 39 3/8" Inch | 150 lb | 710265001461090 |
| Jet-System                                                                                                         | 66 7/8" x 39 3/8" Inch | 150 lb | 710265002001090 |
| Jet-System with remote                                                                                             | 66 7/8" x 39 3/8" Inch | 150 lb | 710265002461090 |
| Jet-System with heater                                                                                             | 66 7/8" x 39 3/8" Inch | 150 lb | 710265002501090 |
| Jet-System with heater and ozone                                                                                   | 66 7/8" x 39 3/8" Inch | 150 lb | 710265002511090 |
| Jet-System with remote and heater                                                                                  | 66 7/8" x 39 3/8" Inch | 150 lb | 710265002521090 |
| Jet-System with remote, heater and ozone                                                                           | 66 7/8" x 39 3/8" Inch | 150 lb | 710265002531090 |
| Combi-System                                                                                                       | 66 7/8" x 39 3/8" Inch | 150 lb | 710265003001090 |
| Combi-System with remote                                                                                           | 66 7/8" x 39 3/8" Inch | 150 lb | 710265003461090 |
| Combi-System with heater                                                                                           | 66 7/8" x 39 3/8" Inch | 150 lb | 710265003501090 |
| Combi-System with heater and ozone                                                                                 | 66 7/8" x 39 3/8" Inch | 150 lb | 710265003511090 |
| Combi-System with remote and heater                                                                                | 66 7/8" x 39 3/8" Inch | 150 lb | 710265003521090 |
| Combi-System with remote, heater and ozone                                                                         | 66 7/8" x 39 3/8" Inch | 150 lb | 710265003531090 |
| Combi-System with light                                                                                            | 66 7/8" x 39 3/8" Inch | 150 lb | 710265004001090 |
| Combi-System with light and remote                                                                                 | 66 7/8" x 39 3/8" Inch | 150 lb | 710265004461090 |
| Combi-System with light and heater                                                                                 | 66 7/8" x 39 3/8" Inch | 150 lb | 710265004501090 |
| Combi-System with light, heater and ozone                                                                          | 66 7/8" x 39 3/8" Inch | 150 lb | 710265004511090 |
| Combi-System with light, remote and heater                                                                         | 66 7/8" x 39 3/8" Inch | 150 lb | 710265004521090 |
| Combi-System with light, remote, heater and ozone                                                                  | 66 7/8" x 39 3/8" Inch | 150 lb | 710265004531090 |