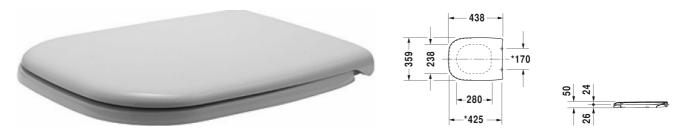

## D-Code Toilet seat and cover # 0067390000

| Toilet seat and cover           | Dimension | Weight | Order number |
|---------------------------------|-----------|--------|--------------|
| hinges plastic, with slow close |           |        |              |
|                                 |           |        |              |
| Colors                          |           |        |              |
| 00 White                        |           |        |              |
|                                 |           |        |              |
| Variant                         |           |        |              |
| for wall-mounted toilet         |           | 5.8 lb | 0067390000   |
|                                 |           |        |              |
|                                 |           |        |              |

All drawings contain the necessary measurements which are subject to standard tolerances. They are stated in inch & mm and are non-binding. Exact measurements, in particular for customized installation scenarios, can only be taken from the finished ceramic piece.