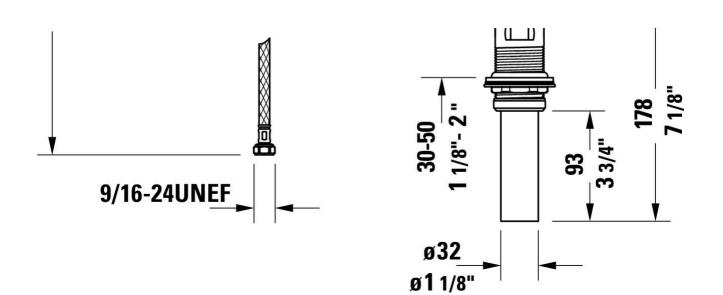

All drawings contain the necessary measurements which are subject to standard tolerances. They are stated in inch & mm and are nonbinding. Exact measurements, in particular for customized installation scenarios, can only be taken from the finished ceramic piece.

Bathroom Sink Faucet # N01020001U.. / N01020001U.. / |< 6 3/4 " >| N01020001U..