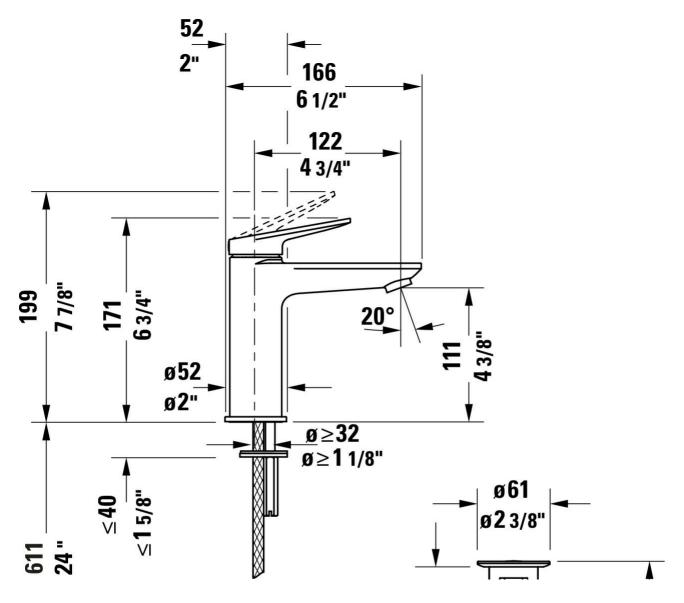

All drawings contain the necessary measurements which are subject to standard tolerances. They are stated in inch & mm and are nonbinding. Exact measurements, in particular for customized installation scenarios, can only be taken from the finished ceramic piece.

Bathroom Sink Faucet # N01020001U.. / N01020001U.. / |< 6 3/4 " >| N01020001U..