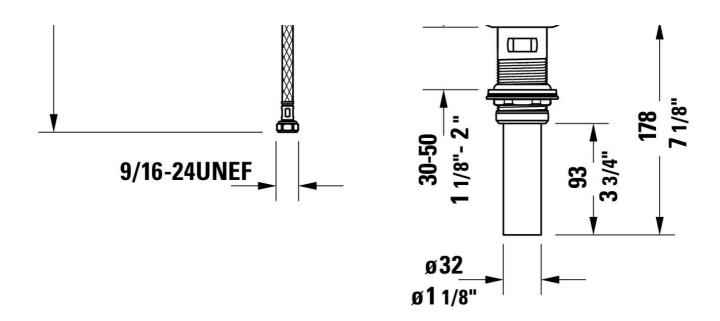

## **Bathroom Sink Faucet** # N01010001U.. / N01010001U.. / N01010001U..

|< 5 3/8 " >|

| 2 "x5 3/8 " |          |            |
|-------------|----------|------------|
| 2 "x5 3/8 " |          |            |
| , .         | 3.042 lb | N01010001U |
| 2 "x5 3/8 " | 3.042 lb | N01010001U |
| 2 "x5 3/8 " | 3.042 lb | N01010001U |
| 2 "x5 3/8 " | 3.042 lb | N01010001U |
|             |          |            |

All drawings contain the necessary measurements which are subject to standard tolerances. They are stated in inch & mm and are non-binding. Exact measurements, in particular for customized installation scenarios, can only be taken from the finished ceramic piece.

**Bathroom Sink Faucet** # N01010001U.. / N01010001U.. / N01010001U..

|< 5 3/8 " >|