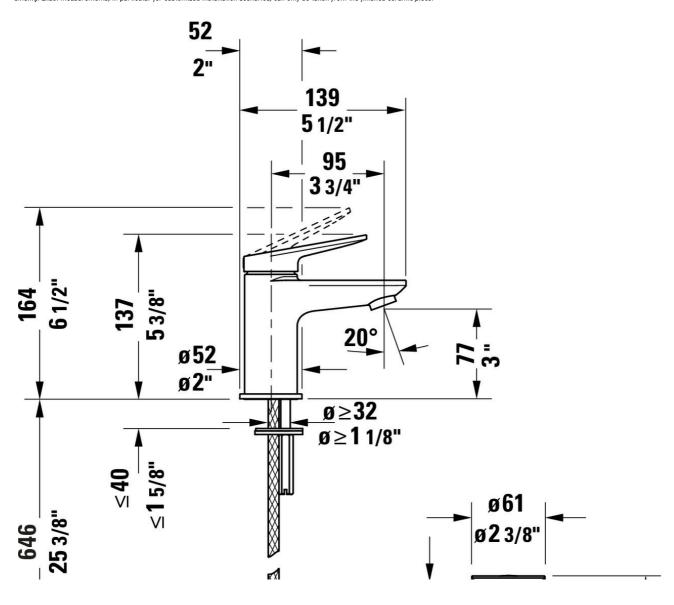

## **Bathroom Sink Faucet** # N01010001U.. / N01010001U.. / N01010001U..

|< 5 3/8 " >|

| 2 "x5 3/8 " |          |            |
|-------------|----------|------------|
| 2 "x5 3/8 " |          |            |
| , .         | 3.042 lb | N01010001U |
| 2 "x5 3/8 " | 3.042 lb | N01010001U |
| 2 "x5 3/8 " | 3.042 lb | N01010001U |
| 2 "x5 3/8 " | 3.042 lb | N01010001U |
|             |          |            |

All drawings contain the necessary measurements which are subject to standard tolerances. They are stated in inch & mm and are non-binding. Exact measurements, in particular for customized installation scenarios, can only be taken from the finished ceramic piece.

**Bathroom Sink Faucet** # N01010001U.. / N01010001U.. / N01010001U..

|< 5 3/8 " >|