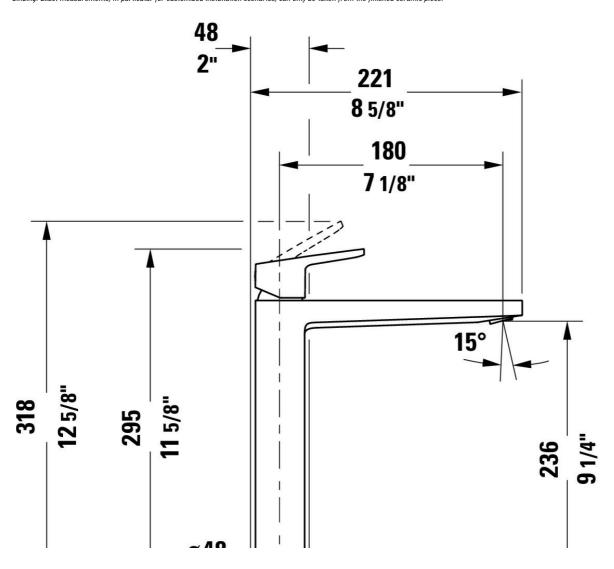

## DuraSquare Bathroom Sink Faucet # DS1040001U.. / DS1040001U.. / DS1040001U..

|< 11 5/8 " >|

| Bathroom Sink Faucet                                                                                                                               | Dimension    | Weight   | Order number |
|----------------------------------------------------------------------------------------------------------------------------------------------------|--------------|----------|--------------|
| Ceramic cartridge                                                                                                                                  |              |          |              |
| Colors                                                                                                                                             |              |          |              |
| 10 Chrome 46 Black Matte 70 Brushed Stainless Steel                                                                                                |              |          |              |
| Variant                                                                                                                                            |              |          |              |
| Chrome, Height: 11 5/8 ", Flow rate: 1.2 gal/min, with rotating handle: lever handle, WaterSense: Yes, ADA: Yes, cUPC listed: Yes                  | 2 "x11 5/8 " | 4.431 lb | DS1040001U   |
| Black Matte, Height: 11 5/8 ", Flow rate: 1.2 gal/min, with rotating handle: lever handle, WaterSense: Yes, ADA: Yes, cUPC listed: Yes             | 2 "x11 5/8 " | 4.431 lb | DS1040001U   |
| Stainless Steel Brushed, Height: 11 5/8 ", Flow rate: 1.2 gal/min, with rotating handle: lever handle, WaterSense: Yes, ADA: Yes, cUPC listed: Yes | 2 "x11 5/8 " | 4.431 lb | DS1040001U   |
|                                                                                                                                                    |              |          |              |

All drawings contain the necessary measurements which are subject to standard tolerances. They are stated in inch & mm and are non-binding. Exact measurements, in particular for customized installation scenarios, can only be taken from the finished ceramic piece.

DuraSquare Bathroom Sink Faucet # DS1040001U.. / DS1040001U.. / DS1040001U..

|< 11 5/8 " >|