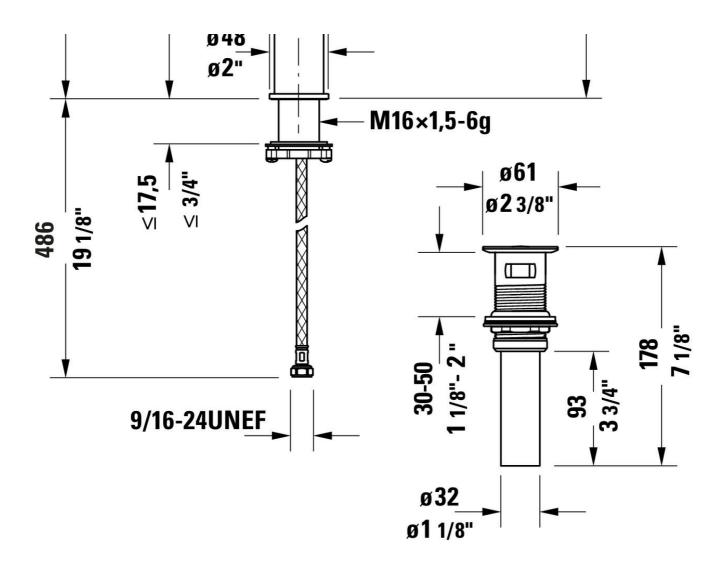

## DuraSquare Bathroom Sink Faucet # DS1040001U.. / DS1040001U.. / DS1040001U..

|< 11 5/8 " >|

| Bathroom Sink Faucet                                                                                                                               | Dimension    | Weight   | Order number |
|----------------------------------------------------------------------------------------------------------------------------------------------------|--------------|----------|--------------|
| Ceramic cartridge                                                                                                                                  |              |          |              |
| Colors                                                                                                                                             |              |          |              |
| 10 Chrome 46 Black Matte 70 Brushed Stainless Steel                                                                                                |              |          |              |
| Variant                                                                                                                                            |              |          |              |
| Chrome, Height: 11 5/8 ", Flow rate: 1.2 gal/min, with rotating handle: lever handle, WaterSense: Yes, ADA: Yes, cUPC listed: Yes                  | 2 "x11 5/8 " | 4.431 lb | DS1040001U   |
| Black Matte, Height: 11 5/8 ", Flow rate: 1.2 gal/min, with rotating handle: lever handle, WaterSense: Yes, ADA: Yes, cUPC listed: Yes             | 2 "x11 5/8 " | 4.431 lb | DS1040001U   |
| Stainless Steel Brushed, Height: 11 5/8 ", Flow rate: 1.2 gal/min, with rotating handle: lever handle, WaterSense: Yes, ADA: Yes, cUPC listed: Yes | 2 "x11 5/8 " | 4.431 lb | DS1040001U   |
|                                                                                                                                                    |              |          |              |

All drawings contain the necessary measurements which are subject to standard tolerances. They are stated in inch & mm and are non-binding. Exact measurements, in particular for customized installation scenarios, can only be taken from the finished ceramic piece.

DuraSquare Bathroom Sink Faucet # DS1040001U.. / DS1040001U.. / DS1040001U..

|< 11 5/8 " >|