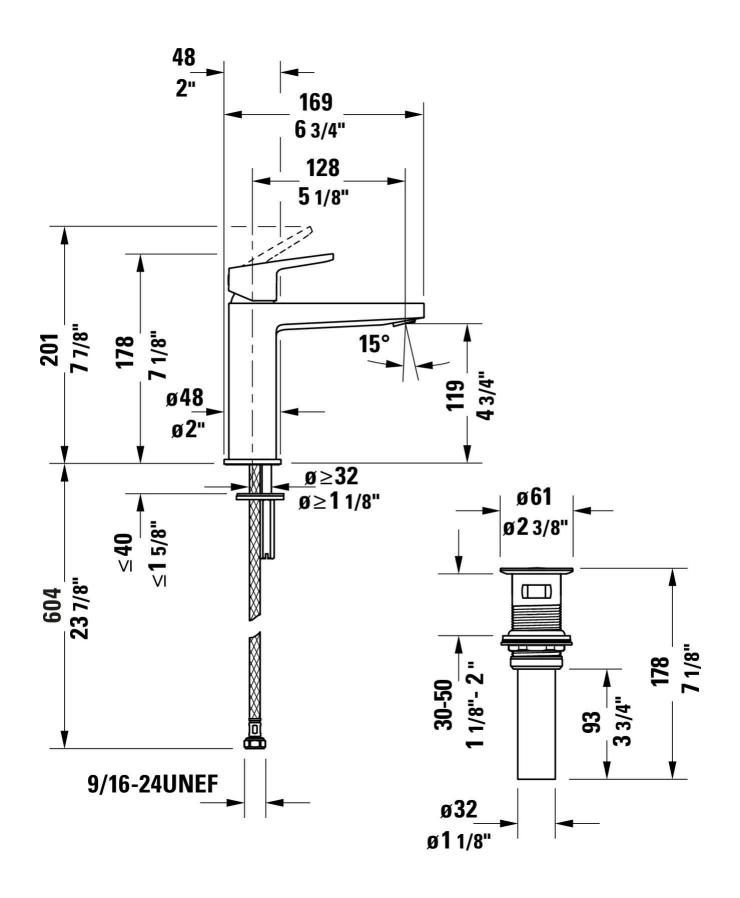

## **DuraSquare Bathroom Sink Faucet** # DS1020001U.. / DS1020001U.. / DS1020001U..

|< 7 1/8 " >|

| Bathroom Sink Faucet                                                                                                                              | Dimension   | Weight   | Order number |
|---------------------------------------------------------------------------------------------------------------------------------------------------|-------------|----------|--------------|
| Ceramic cartridge                                                                                                                                 |             |          |              |
| Colors                                                                                                                                            |             |          |              |
| 10 Chrome 46 Black Matte 70 Brushed Stainless Steel                                                                                               |             |          |              |
| Variant                                                                                                                                           |             |          |              |
| Chrome, Height: 7 1/8 ", Flow rate: 1.2 gal/min, with rotating handle: lever handle, WaterSense: Yes, ADA: Yes, cUPC listed: Yes                  | 2 "x7 1/8 " | 3.064 lb | DS1020001U   |
| Black Matte, Height: 7 1/8 ", Flow rate: 1.2 gal/min, with rotating handle: lever handle, WaterSense: Yes, ADA: Yes, cUPC listed: Yes             | 2 "x7 1/8 " | 3.064 lb | DS1020001U   |
| Stainless Steel Brushed, Height: 7 1/8 ", Flow rate: 1.2 gal/min, with rotating handle: lever handle, WaterSense: Yes, ADA: Yes, cUPC listed: Yes |             | 3.064 lb | DS1020001U   |
|                                                                                                                                                   |             |          |              |

All drawings contain the necessary measurements which are subject to standard tolerances. They are stated in inch & mm and are non-binding. Exact measurements, in particular for customized installation scenarios, can only be taken from the finished ceramic piece.

**DuraSquare Bathroom Sink Faucet** # DS1020001U.. / DS1020001U.. / DS1020001U..

|< 7 1/8 " >|