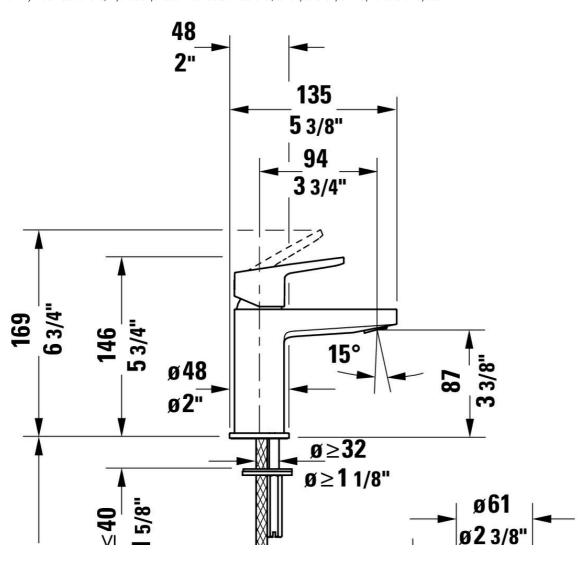

## $\begin{array}{ll} \textbf{DuraSquare Bathroom Sink Faucet} & \# \ \texttt{DS}1010001U... / \\ \texttt{DS}1010001U... / \ \texttt{DS}1010001U... \end{array}$

|< 5 3/4 " >|

| Bathroom Sink Faucet                                                                                                                              | Dimension   | Weight   | Order number |
|---------------------------------------------------------------------------------------------------------------------------------------------------|-------------|----------|--------------|
| Ceramic cartridge                                                                                                                                 |             |          |              |
|                                                                                                                                                   |             |          |              |
| Colors                                                                                                                                            |             |          |              |
| 10 Chrome 46 Black Matte 70 Brushed Stainless Steel                                                                                               |             |          |              |
|                                                                                                                                                   |             |          |              |
| Variant                                                                                                                                           |             |          |              |
| Chrome, Height: 5 3/4 ", Flow rate: 1.2 gal/min, with rotating handle: lever handle, WaterSense: Yes, ADA: Yes, cUPC listed: Yes                  | 2 "x5 3/4 " | 3.263 lb | DS1010001U   |
| Black Matte, Height: 5 3/4 ", Flow rate: 1.2 gal/min, with rotating handle: lever handle, WaterSense: Yes, ADA: Yes, cUPC listed: Yes             | 2 "x5 3/4 " | 3.263 lb | DS1010001U   |
| Stainless Steel Brushed, Height: 5 3/4 ", Flow rate: 1.2 gal/min, with rotating handle: lever handle, WaterSense: Yes, ADA: Yes, cUPC listed: Yes |             | 3.263 lb | DS1010001U   |
|                                                                                                                                                   |             |          |              |

**DuraSquare Bathroom Sink Faucet** # DS1010001U.. / DS1010001U.. / DS1010001U..

|< 5 3/4 " >|