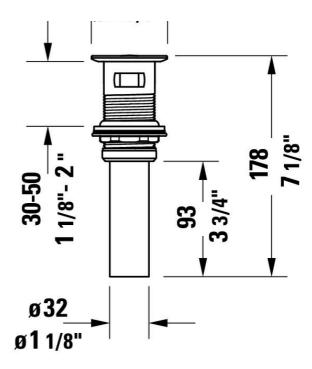

## $\begin{array}{ll} \textbf{DuraSquare Bathroom Sink Faucet} & \# \ \texttt{DS}1010001U... / \\ \texttt{DS}1010001U... / \ \texttt{DS}1010001U... \end{array}$

|< 5 3/4 " >|

| Bathroom Sink Faucet                                                                                                                              | Dimension   | Weight   | Order number |
|---------------------------------------------------------------------------------------------------------------------------------------------------|-------------|----------|--------------|
| Ceramic cartridge                                                                                                                                 |             |          |              |
|                                                                                                                                                   |             |          |              |
| Colors                                                                                                                                            |             |          |              |
| 10 Chrome 46 Black Matte 70 Brushed Stainless Steel                                                                                               |             |          |              |
|                                                                                                                                                   |             |          |              |
| Variant                                                                                                                                           |             |          |              |
| Chrome, Height: 5 3/4 ", Flow rate: 1.2 gal/min, with rotating handle: lever handle, WaterSense: Yes, ADA: Yes, cUPC listed: Yes                  | 2 "x5 3/4 " | 3.263 lb | DS1010001U   |
| Black Matte, Height: 5 3/4 ", Flow rate: 1.2 gal/min, with rotating handle: lever handle, WaterSense: Yes, ADA: Yes, cUPC listed: Yes             | 2 "x5 3/4 " | 3.263 lb | DS1010001U   |
| Stainless Steel Brushed, Height: 5 3/4 ", Flow rate: 1.2 gal/min, with rotating handle: lever handle, WaterSense: Yes, ADA: Yes, cUPC listed: Yes |             | 3.263 lb | DS1010001U   |
|                                                                                                                                                   |             |          |              |

**DuraSquare Bathroom Sink Faucet** # DS1010001U.. / DS1010001U.. / DS1010001U..

|< 5 3/4 " >|