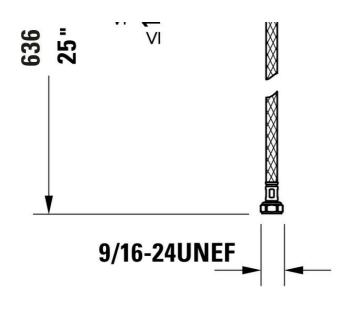

## $\begin{array}{ll} \textbf{DuraSquare Bathroom Sink Faucet} & \# \ \texttt{DS}1010001U... / \\ \texttt{DS}1010001U... / \ \texttt{DS}1010001U... \end{array}$

|< 5 3/4 " >|

| Bathroom Sink Faucet                                                                                                                              | Dimension   | Weight   | Order number |
|---------------------------------------------------------------------------------------------------------------------------------------------------|-------------|----------|--------------|
| Ceramic cartridge                                                                                                                                 |             |          |              |
|                                                                                                                                                   |             |          |              |
| Colors                                                                                                                                            |             |          |              |
| 10 Chrome 46 Black Matte 70 Brushed Stainless Steel                                                                                               |             |          |              |
|                                                                                                                                                   |             |          |              |
| Variant                                                                                                                                           |             |          |              |
| Chrome, Height: 5 3/4 ", Flow rate: 1.2 gal/min, with rotating handle: lever handle, WaterSense: Yes, ADA: Yes, cUPC listed: Yes                  | 2 "x5 3/4 " | 3.263 lb | DS1010001U   |
| Black Matte, Height: 5 3/4 ", Flow rate: 1.2 gal/min, with rotating handle: lever handle, WaterSense: Yes, ADA: Yes, cUPC listed: Yes             | 2 "x5 3/4 " | 3.263 lb | DS1010001U   |
| Stainless Steel Brushed, Height: 5 3/4 ", Flow rate: 1.2 gal/min, with rotating handle: lever handle, WaterSense: Yes, ADA: Yes, cUPC listed: Yes |             | 3.263 lb | DS1010001U   |
|                                                                                                                                                   |             |          |              |

**DuraSquare Bathroom Sink Faucet** # DS1010001U.. / DS1010001U.. / DS1010001U..

|< 5 3/4 " >|