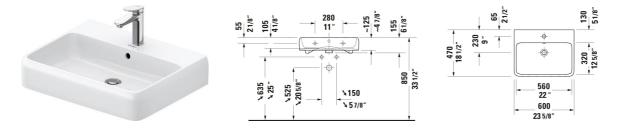

## **Qatego Wall Mounted Sink** # 2382600000

|< 23 5/8 " >|

| Wall Mounted Sink                                                                                                                         | Dimension        | Weight    | Order number |
|-------------------------------------------------------------------------------------------------------------------------------------------|------------------|-----------|--------------|
| Rectangular, Number of basins: 1 Middle, Includes faucet deck:<br>Yes, Overflow: Yes, Underside glazed, Back side glazed: No, 23<br>5/8 " |                  |           |              |
| Colors                                                                                                                                    |                  |           |              |
| 00 White                                                                                                                                  |                  |           |              |
| Variant                                                                                                                                   |                  |           |              |
| ullet White High Gloss, Number of faucet holes: 1 Middle                                                                                  |                  | 35.274 lb | 2382600000   |
| Spare parts                                                                                                                               |                  |           |              |
| P-Trap                                                                                                                                    | 12 1/4 x 4 1/2 " | 0.705 lb  | 005026       |
|                                                                                                                                           |                  |           |              |

All drawings contain the necessary measurements which are subject to standard tolerances. They are stated in inch & mm and are nonbinding. Exact measurements, in particular for customized installation scenarios, can only be taken from the finished ceramic piece.