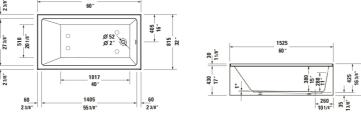

| Bathtub                                                                                                                                                                                                                                                                                    | Dimension                    | Weight    | Order number     |
|--------------------------------------------------------------------------------------------------------------------------------------------------------------------------------------------------------------------------------------------------------------------------------------------|------------------------------|-----------|------------------|
| Installation Type: Alcove, Integrated acrylic panel front, White, Sanitary acrylic, Number of backrests: 1 Left, Includes support frame, Overflow: Yes, Drain orientation: Right, Overflow position: Foot end, Capacity gal: 53 gal, Internal Depth: 16 1/8 ". Height with Panel: 18 1/8 " | ,                            |           |                  |
| Colors                                                                                                                                                                                                                                                                                     |                              |           |                  |
| 00 White                                                                                                                                                                                                                                                                                   |                              |           |                  |
| Variant                                                                                                                                                                                                                                                                                    |                              |           |                  |
| ADA: Yes, cUPC listed: Yes                                                                                                                                                                                                                                                                 |                              | 74.957 lb | 700655000000090  |
| Suitable products  Waste and overflow Bowden cable length: 22 1/8 ", 28 3/4 x 3 1/2 "                                                                                                                                                                                                      | 28 3/4 x 3 1/2 "             |           | 792824           |
| Waste and overflow Bowden cable length: 21 ", 18 7/8 x 3/8 "                                                                                                                                                                                                                               | 18 7/8 x 3/8 "               |           | 792820           |
| Waste and overflow ADA: Yes, 28 3/4 x 3 1/2 "                                                                                                                                                                                                                                              | 28 3/4 x 3 1/2 "             |           | 792828           |
| Waste and overflow ADA: Yes, 28 3/4 x 3 1/2 "                                                                                                                                                                                                                                              | 28 3/4 x 3 1/2 "             |           | 792829           |
|                                                                                                                                                                                                                                                                                            |                              |           |                  |
| Waste and overflow Bowden cable length: 27 ", Diameter waste plug: 2 ", 15 $3/4$ x $3$ $1/8$ "                                                                                                                                                                                             | 15 3/4 x 3 1/8 "             |           | 791224           |
| Waste and overflow Bowden cable length: 27 ", Diameter waste plug: 2 ", 15 3/4 x 3 1/8 "  Mounting Bracket Mounting kit , 28 x 3 "                                                                                                                                                         | 15 3/4 x 3 1/8 "<br>28 x 3 " |           | 791224<br>790160 |
| plug: 2 ", 15 3/4 x 3 1/8 "                                                                                                                                                                                                                                                                |                              |           | ·                |
| plug: 2 ", 15 3/4 x 3 1/8 "  Mounting Bracket Mounting kit , 28 x 3 "                                                                                                                                                                                                                      | 28 x 3 "                     |           | 790160           |

All drawings contain the necessary measurements which are subject to standard tolerances. They are stated in inch & mm and are non-binding. Exact measurements, in particular for customized installation scenarios, can only be taken from the finished ceramic piece.