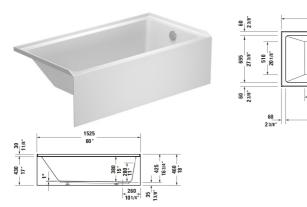

| Bathtub                                                                                                                                                                                                                                                                                    | Dimension                    | Weight    | Order number     |
|--------------------------------------------------------------------------------------------------------------------------------------------------------------------------------------------------------------------------------------------------------------------------------------------|------------------------------|-----------|------------------|
| Installation Type: Alcove, Integrated acrylic panel front, White, Sanitary acrylic, Number of backrests: 1 Left, Includes support frame, Overflow: Yes, Drain orientation: Right, Overflow position: Foot end, Capacity gal: 53 gal, Internal Depth: 16 1/8 ". Height with Panel: 18 1/8 " | ,                            |           |                  |
| Colors                                                                                                                                                                                                                                                                                     |                              |           |                  |
| 00 White                                                                                                                                                                                                                                                                                   |                              |           |                  |
| Variant                                                                                                                                                                                                                                                                                    |                              |           |                  |
| ADA: Yes, cUPC listed: Yes                                                                                                                                                                                                                                                                 |                              | 74.957 lb | 700655000000090  |
| Suitable products  Waste and overflow Bowden cable length: 22 1/8 ", 28 3/4 x 3 1/2 "                                                                                                                                                                                                      | 28 3/4 x 3 1/2 "             |           | 792824           |
| Waste and overflow Bowden cable length: 21 ", 18 7/8 x 3/8 "                                                                                                                                                                                                                               | 18 7/8 x 3/8 "               |           | 792820           |
| Waste and overflow ADA: Yes, 28 3/4 x 3 1/2 "                                                                                                                                                                                                                                              | 28 3/4 x 3 1/2 "             |           | 792828           |
| Waste and overflow ADA: Yes, 28 3/4 x 3 1/2 "                                                                                                                                                                                                                                              | 28 3/4 x 3 1/2 "             |           | 792829           |
|                                                                                                                                                                                                                                                                                            |                              |           |                  |
| Waste and overflow Bowden cable length: 27 ", Diameter waste plug: 2 ", 15 $3/4$ x $3$ $1/8$ "                                                                                                                                                                                             | 15 3/4 x 3 1/8 "             |           | 791224           |
| Waste and overflow Bowden cable length: 27 ", Diameter waste plug: 2 ", 15 3/4 x 3 1/8 "  Mounting Bracket Mounting kit , 28 x 3 "                                                                                                                                                         | 15 3/4 x 3 1/8 "<br>28 x 3 " |           | 791224<br>790160 |
| plug: 2 ", 15 3/4 x 3 1/8 "                                                                                                                                                                                                                                                                |                              |           | ·                |
| plug: 2 ", 15 3/4 x 3 1/8 "  Mounting Bracket Mounting kit , 28 x 3 "                                                                                                                                                                                                                      | 28 x 3 "                     |           | 790160           |

All drawings contain the necessary measurements which are subject to standard tolerances. They are stated in inch & mm and are non-binding. Exact measurements, in particular for customized installation scenarios, can only be taken from the finished ceramic piece.