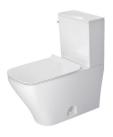

## DuraStyle Two Piece Toilet # D4055600

|< 14 5/8 " >|

| Two Piece Toilet                                                                                                                                                                                                  | Dimension         | Weight | Order number |
|-------------------------------------------------------------------------------------------------------------------------------------------------------------------------------------------------------------------|-------------------|--------|--------------|
|                                                                                                                                                                                                                   |                   |        |              |
|                                                                                                                                                                                                                   |                   |        |              |
| Colors                                                                                                                                                                                                            |                   |        |              |
| 00 White                                                                                                                                                                                                          |                   |        |              |
|                                                                                                                                                                                                                   |                   |        |              |
| Variant                                                                                                                                                                                                           |                   |        |              |
| Toilet Bowl: 2160010000, elongated, Finish White High Gloss, Siphonic, Flushing rim: Closed, Outlet: Closed, Flush water quantity: 1.28 gal, Toilet Tank: 09352000U3, n/a, Water connection position: Bottom left | 14 5/8 "x31 1/8 " | lb     | D4055600     |
|                                                                                                                                                                                                                   |                   |        |              |
|                                                                                                                                                                                                                   |                   |        |              |