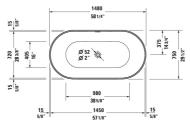

| Bathtub                                                                                                                                                                                                 | Dimension         | Weight | Order number   |
|---------------------------------------------------------------------------------------------------------------------------------------------------------------------------------------------------------|-------------------|--------|----------------|
| freestanding, with seamless acrylic panel and support frame, with two backrest slopes, with waste and overflow in White, cUPC® listed*, Sanitary acrylic , Filling capacity 63.4 gal , watelevel 0 Inch | er                |        |                |
|                                                                                                                                                                                                         |                   |        |                |
| Colors                                                                                                                                                                                                  |                   |        |                |
| 00 White                                                                                                                                                                                                |                   |        |                |
| Variant                                                                                                                                                                                                 |                   |        |                |
| Base tub                                                                                                                                                                                                | 58 1/4" x 29 1/2" | Inch   | 70052400000090 |
| Infobox                                                                                                                                                                                                 |                   |        |                |
| * Complies with the following standards: CSA B45.5/IAPMO Z12                                                                                                                                            | 24                |        |                |
|                                                                                                                                                                                                         |                   |        |                |
| Suitable products                                                                                                                                                                                       |                   |        |                |
| Drop-in drain (PVC), for all back-to-wall, corner and freestanding bathtubs, cUPC® listed*,                                                                                                             |                   |        | 791281         |
| Drop-in drain (ABS), for all back-to-wall, corner and freestanding bathtubs, cUPC® listed*,                                                                                                             |                   |        | 791282         |
|                                                                                                                                                                                                         |                   |        |                |

All drawings contain the necessary measurements which are subject to standard tolerances. They are stated in inch & mm and are non-binding. Exact measurements, in particular for customized installation scenarios, can only be taken from the finished ceramic piece.