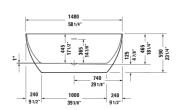

| Bathtub                                                                                                                                                                                                 | Dimension         | Weight | Order number   |
|---------------------------------------------------------------------------------------------------------------------------------------------------------------------------------------------------------|-------------------|--------|----------------|
| freestanding, with seamless acrylic panel and support frame, with two backrest slopes, with waste and overflow in White, cUPC® listed*, Sanitary acrylic , Filling capacity 63.4 gal , watelevel 0 Inch | er                |        |                |
|                                                                                                                                                                                                         |                   |        |                |
| Colors                                                                                                                                                                                                  |                   |        |                |
| 00 White                                                                                                                                                                                                |                   |        |                |
| Variant                                                                                                                                                                                                 |                   |        |                |
| Base tub                                                                                                                                                                                                | 58 1/4" x 29 1/2" | Inch   | 70052400000090 |
| Infobox                                                                                                                                                                                                 |                   |        |                |
| * Complies with the following standards: CSA B45.5/IAPMO Z12                                                                                                                                            | 24                |        |                |
|                                                                                                                                                                                                         |                   |        |                |
| Suitable products                                                                                                                                                                                       |                   |        |                |
| Drop-in drain (PVC), for all back-to-wall, corner and freestanding bathtubs, cUPC® listed*,                                                                                                             |                   |        | 791281         |
| Drop-in drain (ABS), for all back-to-wall, corner and freestanding bathtubs, cUPC® listed*,                                                                                                             |                   |        | 791282         |
|                                                                                                                                                                                                         |                   |        |                |

All drawings contain the necessary measurements which are subject to standard tolerances. They are stated in inch & mm and are non-binding. Exact measurements, in particular for customized installation scenarios, can only be taken from the finished ceramic piece.