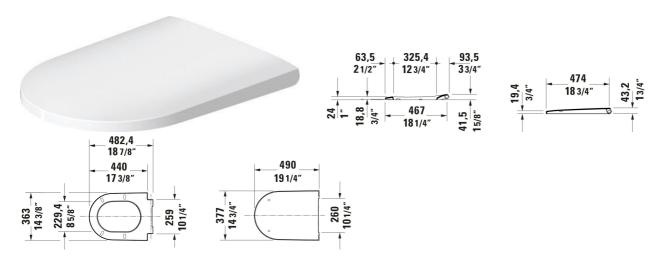

| Toilet Seat                                                                                                                                          | Dimension        | Weight   | Order number |
|------------------------------------------------------------------------------------------------------------------------------------------------------|------------------|----------|--------------|
|                                                                                                                                                      |                  |          |              |
|                                                                                                                                                      |                  |          |              |
| Colors                                                                                                                                               |                  |          |              |
| 00 White                                                                                                                                             |                  |          |              |
|                                                                                                                                                      |                  |          |              |
| Variant                                                                                                                                              |                  |          |              |
| Shape: D-shaped, White High Gloss, Slow close: Yes, Removable<br>Seat, Hinge material: Stainless Steel, Hinge color: Nickel,<br>elongated, Wrap over | 19 1/4 "x1 3/4 " | 3.968 lb | 0026290000   |
|                                                                                                                                                      |                  |          |              |
|                                                                                                                                                      |                  |          |              |
|                                                                                                                                                      |                  |          |              |

All drawings contain the necessary measurements which are subject to standard tolerances. They are stated in inch & mm and are non-binding. Exact measurements, in particular for customized installation scenarios, can only be taken from the finished ceramic piece.