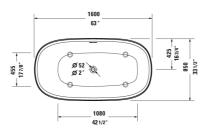

| Bathtub                                                                                                                                                                                        | Dimension          | Weight   | Order number    |
|------------------------------------------------------------------------------------------------------------------------------------------------------------------------------------------------|--------------------|----------|-----------------|
| freestanding, with seamless panel and support frame, with one backrest slope, with push-open valve, cUPC® listed*, DuraSolid® A, 23 5/8" Inch , Filling capacity 80.8 gal , water level 0 Inch |                    |          |                 |
| Colors                                                                                                                                                                                         |                    |          |                 |
| Variant                                                                                                                                                                                        |                    |          |                 |
| Base tub                                                                                                                                                                                       | 63" x 33 1/2" Inch | 264.5 lb | 700462000000090 |
| Infobox                                                                                                                                                                                        |                    |          |                 |
| * Complies with the following standards: CSA B45.5/IAPMO Z12                                                                                                                                   | 4                  |          |                 |
|                                                                                                                                                                                                |                    |          |                 |
| Suitable products                                                                                                                                                                              |                    |          |                 |
| Drop-in drain (PVC), for all back-to-wall, corner and freestanding bathtubs, cUPC® listed*,                                                                                                    |                    |          | 791281          |
| Drop-in drain (ABS), for all back-to-wall, corner and freestanding bathtubs, cUPC® listed*,                                                                                                    |                    |          | 791282          |
|                                                                                                                                                                                                |                    |          |                 |

All drawings contain the necessary measurements which are subject to standard tolerances. They are stated in inch & mm and are non-binding. Exact measurements, in particular for customized installation scenarios, can only be taken from the finished ceramic piece.