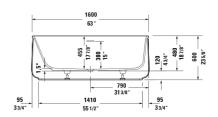

| Bathtub                                                                                                                                                                                        | Dimension          | Weight   | Order number    |
|------------------------------------------------------------------------------------------------------------------------------------------------------------------------------------------------|--------------------|----------|-----------------|
| freestanding, with seamless panel and support frame, with one backrest slope, with push-open valve, cUPC® listed*, DuraSolid® A, 23 5/8" Inch , Filling capacity 80.8 gal , water level 0 Inch |                    |          |                 |
| Colors                                                                                                                                                                                         |                    |          |                 |
| Variant                                                                                                                                                                                        |                    |          |                 |
| Base tub                                                                                                                                                                                       | 63" x 33 1/2" Inch | 264.5 lb | 700462000000090 |
| Infobox                                                                                                                                                                                        |                    |          |                 |
| * Complies with the following standards: CSA B45.5/IAPMO Z12                                                                                                                                   | 4                  |          |                 |
|                                                                                                                                                                                                |                    |          |                 |
| Suitable products                                                                                                                                                                              |                    |          |                 |
| Drop-in drain (PVC), for all back-to-wall, corner and freestanding bathtubs, cUPC® listed*,                                                                                                    |                    |          | 791281          |
| Drop-in drain (ABS), for all back-to-wall, corner and freestanding bathtubs, cUPC® listed*,                                                                                                    |                    |          | 791282          |
|                                                                                                                                                                                                |                    |          |                 |

All drawings contain the necessary measurements which are subject to standard tolerances. They are stated in inch & mm and are non-binding. Exact measurements, in particular for customized installation scenarios, can only be taken from the finished ceramic piece.