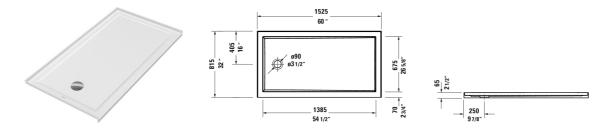

## Architec Shower tray with panel # 720248000000090

|< 60" Inch >|

| ary            |                            |                                                                                                                          |
|----------------|----------------------------|--------------------------------------------------------------------------------------------------------------------------|
|                |                            |                                                                                                                          |
|                |                            |                                                                                                                          |
|                |                            |                                                                                                                          |
|                |                            |                                                                                                                          |
| 60" x 32" Inch | 48.5 lb                    | 720248000000090                                                                                                          |
|                |                            |                                                                                                                          |
|                |                            |                                                                                                                          |
|                | 7124, A grid drain or simi | 60" x 32" Inch 48.5 lb  2124, A grid drain or similar should be used in necessary for shower trays with a 3 1/2" (90 mm) |