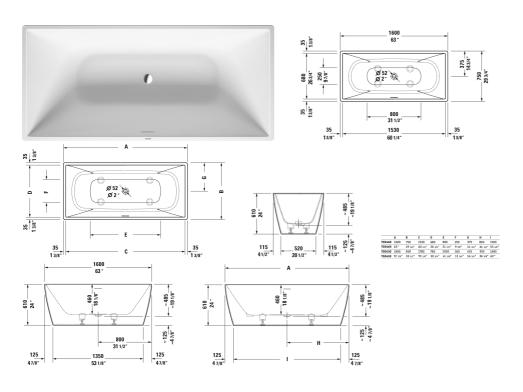

## DuraSquare Bathtub # 70046000000090

|< 63" Inch >|

| freestanding, with seamless panel and support frame, with two<br>backrest slopes, with special waste and overflow, cUPC®<br>listed*, DuraSolid® A , Filling capacity 42.5 gal |                       |                |
|-------------------------------------------------------------------------------------------------------------------------------------------------------------------------------|-----------------------|----------------|
|                                                                                                                                                                               |                       |                |
| Colors                                                                                                                                                                        |                       |                |
| 00 White                                                                                                                                                                      |                       |                |
| Variant                                                                                                                                                                       |                       |                |
| Base tub 63" >                                                                                                                                                                | 29 1/2" Inch 240.3 lb | 70046000000090 |
| Infobox                                                                                                                                                                       |                       |                |
| * Complies with the following standards: CSA B45.5/IAPM0 Z124                                                                                                                 |                       |                |

All drawings contain the necessary measurements which are subject to standard tolerances. They are stated in inch & mm and are nonbinding. Exact measurements, in particular for customized installation scenarios, can only be taken from the finished ceramic piece.