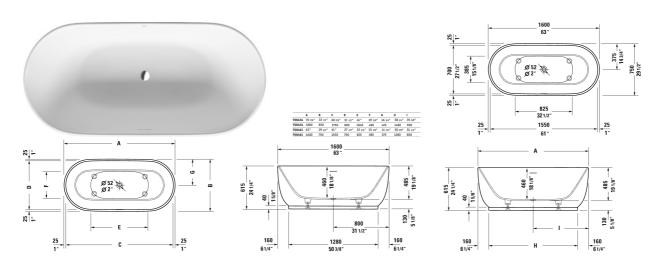

All drawings contain the necessary measurements which are subject to standard tolerances. They are stated in inch & mm and are non-binding. Exact measurements, in particular for customized installation scenarios, can only be taken from the finished ceramic piece.