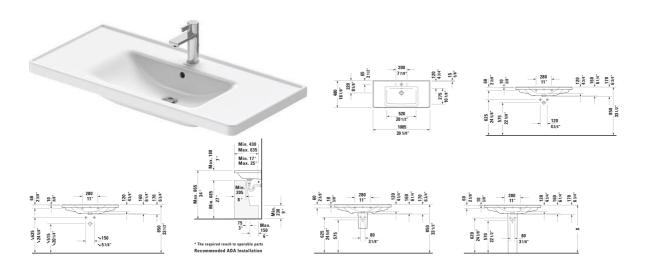

| Wall Mounted Sink                                                                                                                                                                                                          | Dimension              | Weight                      | Order number |
|----------------------------------------------------------------------------------------------------------------------------------------------------------------------------------------------------------------------------|------------------------|-----------------------------|--------------|
| D-shaped, Includes faucet deck: Yes, Overflow: Yes, Underside glazed, 39 5/8 ", ADA: Yes                                                                                                                                   |                        |                             |              |
| Colors                                                                                                                                                                                                                     |                        |                             |              |
| 00 White                                                                                                                                                                                                                   |                        |                             |              |
| Variant                                                                                                                                                                                                                    |                        |                             |              |
| ● White High Gloss, Rectangular, Number of basins: 1 Middle,<br>Number of faucet holes: 1 Middle, Back side glazed: No                                                                                                     |                        | 59.525 lb                   | 2367100000   |
| $\boxtimes$ White High Gloss, Rectangular, Number of basins: 1 Middle, Back side glazed: No                                                                                                                                |                        | 59.525 lb                   | 2367100060   |
| Infobox                                                                                                                                                                                                                    |                        |                             |              |
| Space-saving siphon is recommended in conjunction with vanity mm, two attachments with article no. # 6951000000 are requi                                                                                                  |                        | hbasins from a size of 1000 |              |
| Sanitary ceramics with the special WonderGliss surface finish will remain clean and attractive-looking for a long time to come. When ordering WonderGliss please add a "1" as eleventh digit to the model number.          |                        |                             |              |
| Suitable products                                                                                                                                                                                                          |                        |                             |              |
| Vanity Cabinet Number of drawers: 1, Handle, Slow close, Lay-i<br>compartment Optional, Required Items: Wall Mounted Sink D-<br>Neo # 236710, 38 3/4 x 17 3/4 "                                                            | n<br>38 3/4 x 17 3/4 " |                             | DE4256       |
| Vanity Cabinet Number of drawers: 1, Number of drawers: 1,<br>Handle, Siphon cut-out: Yes, Panel: Yes, Slow close, Lay-in<br>compartment Optional, Required Items: Wall Mounted Sink D-<br>Neo # 236710, 38 3/4 x 17 3/4 " | 38 3/4 x 17 3/4 "      |                             | DE4356       |

## **D-Neo Wall Mounted Sink** # 2367100000 / 2367100060

|< 39 5/8 " >|

All drawings contain the necessary measurements which are subject to standard tolerances. They are stated in inch & mm and are non-binding. Exact measurements, in particular for customized installation scenarios, can only be taken from the finished ceramic piece.