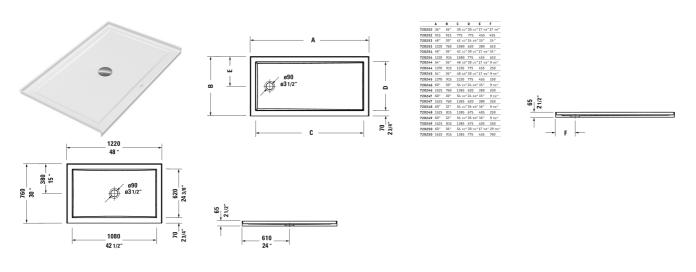

## Architec Shower tray with panel # 72025300000090

## |< 48" Inch >|

| Dimension                                                                            | Weight                                                                         | Order number                                                                                         |
|--------------------------------------------------------------------------------------|--------------------------------------------------------------------------------|------------------------------------------------------------------------------------------------------|
| , central outlet,                                                                    |                                                                                |                                                                                                      |
|                                                                                      |                                                                                |                                                                                                      |
|                                                                                      |                                                                                |                                                                                                      |
|                                                                                      |                                                                                |                                                                                                      |
| 48" x 30" Inch                                                                       |                                                                                | 72025300000090                                                                                       |
|                                                                                      |                                                                                |                                                                                                      |
| A B45.5/IAPMO Z124, A grid drain or sim<br>4" grid drain is necessary for shower tra |                                                                                | m)                                                                                                   |
|                                                                                      | , central outlet,<br>48" x 30" Inch<br>A B45.5/IAPMO Z124, A grid drain or sim | , central outlet,<br>48" x 30" Inch<br>A B45.5/IAPMO Z124, A grid drain or similar should be used in |