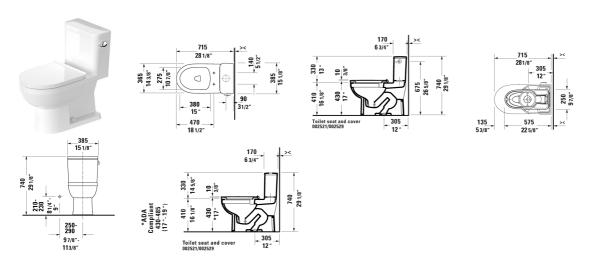

All drawings contain the necessary measurements which are subject to standard tolerances. They are stated in inch & mm and are non-binding. Exact measurements, in particular for customized installation scenarios, can only be taken from the finished ceramic piece.