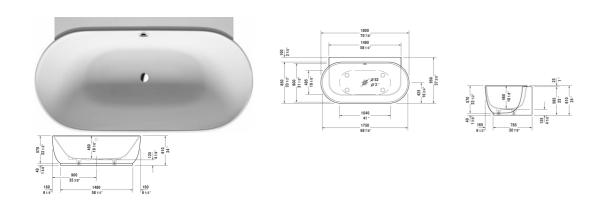

All drawings contain the necessary measurements which are subject to standard tolerances. They are stated in inch & mm and are non-binding. Exact measurements, in particular for customized installation scenarios, can only be taken from the finished ceramic piece.