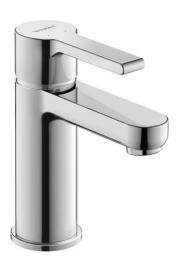

| Single handle lavatory faucet "S"                                                                                                                                                                                                                                                                  | Dimension | Weight | Order number |
|----------------------------------------------------------------------------------------------------------------------------------------------------------------------------------------------------------------------------------------------------------------------------------------------------|-----------|--------|--------------|
| ceramic cartridge, projection 4", stainless steel flexible connection hoses 3/8" OD compression, aerator adjustable, normal spray, Chrome finish, max. temperature can be adjuste during installation, recommended operating pressure 43.5 - 72.5 psi, less pop-up and drain assembly, 5 7/8" Inch | d         |        |              |
| Colors                                                                                                                                                                                                                                                                                             |           |        |              |
| 10 Chrome                                                                                                                                                                                                                                                                                          |           |        |              |
| Variant                                                                                                                                                                                                                                                                                            |           |        |              |
| 1.1 gal/min (4.2 l/min) flow rate 43.5 psi (3.0 bar), cCSAus listed*                                                                                                                                                                                                                               |           |        | B21010002U10 |
|                                                                                                                                                                                                                                                                                                    |           |        |              |
|                                                                                                                                                                                                                                                                                                    |           |        |              |