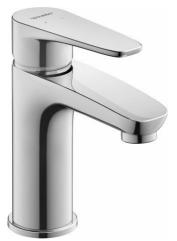

## Single handle lavatory faucet "S" & # B11010002U10

|< 6 1/8" Inch >|

| Single handle lavatory faucet "S"                                                                                                                                                                                                                                                                              | Dimension | Weight | Order number |
|----------------------------------------------------------------------------------------------------------------------------------------------------------------------------------------------------------------------------------------------------------------------------------------------------------------|-----------|--------|--------------|
| ceramic cartridge, projection 4", stainless steel flexible<br>connection hoses 3/8" OD compression, aerator adjustable,<br>normal spray, Chrome finish, max. temperature can be adjuste<br>during installation, recommended operating pressure 43.5 -<br>72.5 psi, less pop-up and drain assembly, 6 1/8" Inch | d         |        |              |
| Colors                                                                                                                                                                                                                                                                                                         |           |        |              |
| 10 Chrome                                                                                                                                                                                                                                                                                                      |           |        |              |
| Variant                                                                                                                                                                                                                                                                                                        |           |        |              |
| 1.1 gal/min (4.0 l/min) flow rate 43.5 psi (3.0 bar), cCSAus listed*                                                                                                                                                                                                                                           |           |        | B11010002U10 |
|                                                                                                                                                                                                                                                                                                                |           |        |              |
|                                                                                                                                                                                                                                                                                                                |           |        |              |