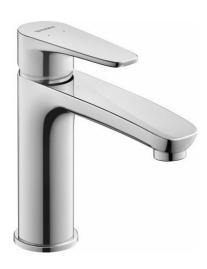

| Single handle lavatory faucet "M"                                                                                                                                                                                                                                                                       | Dimension | Weight | Order number |
|---------------------------------------------------------------------------------------------------------------------------------------------------------------------------------------------------------------------------------------------------------------------------------------------------------|-----------|--------|--------------|
| ceramic cartridge, projection 5 1/2", stainless steel flexible connection hoses 3/8" OD compression, aerator adjustable, normal spray, Chrome finish, max. temperature can be adjusted during installation, recommended operating pressure 43.5 - 72.5 psi, less pop-up and drain assembly, 6 3/4" Inch | d         |        |              |
| Colors                                                                                                                                                                                                                                                                                                  |           |        |              |
| 10 Chrome                                                                                                                                                                                                                                                                                               |           |        |              |
| Variant                                                                                                                                                                                                                                                                                                 |           |        |              |
| 1.1 gal/min (4.0 l/min) flow rate 43.5 psi (3.0 bar), cCSAus listed*                                                                                                                                                                                                                                    |           |        | B11020002U10 |
|                                                                                                                                                                                                                                                                                                         |           |        |              |
|                                                                                                                                                                                                                                                                                                         |           |        |              |