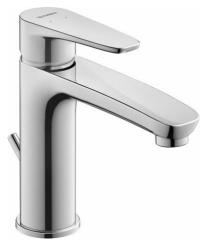

## Single handle lavatory faucet "M" $\dot{a}$ # B11020001U10

|< 6 3/4" Inch >|

| Single handle lavatory faucet "M"                                                                                                                                                                                                                                                                           | Dimension  | Weight | Order number |
|-------------------------------------------------------------------------------------------------------------------------------------------------------------------------------------------------------------------------------------------------------------------------------------------------------------|------------|--------|--------------|
| ceramic cartridge, projection 5 1/2", stainless steel flexible<br>connection hoses 3/8" OD compression, aerator adjustable<br>normal spray, Chrome finish, max. temperature can be adj<br>during installation, recommended operating pressure 43.5<br>72.5 psi, with pop-up and drain assembly, 6 3/4" Inch | ,<br>usted |        |              |
| Colors                                                                                                                                                                                                                                                                                                      |            |        |              |
| 10 Chrome                                                                                                                                                                                                                                                                                                   |            |        |              |
| Variant                                                                                                                                                                                                                                                                                                     |            |        |              |
| 1.1 gal/min (4.0 l/min) flow rate 43.5 psi (3.0 bar), cCSAus listed*                                                                                                                                                                                                                                        |            |        | B11020001U10 |
|                                                                                                                                                                                                                                                                                                             |            |        |              |
|                                                                                                                                                                                                                                                                                                             |            |        |              |