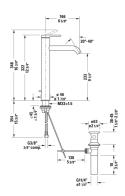

## Single handle above-counter lavatory faucet "XL" $\dot{a}~\#~C11040001U10$

| Single handle above-counter lavatory faucet "XL"                                                                                                                                                                                    | Dimension | Weight | Order number |
|-------------------------------------------------------------------------------------------------------------------------------------------------------------------------------------------------------------------------------------|-----------|--------|--------------|
| ceramic cartridge, projection 6 1/2", stainless steel flexible connection hoses 3/8" OD compression, aerator adjustable, normal spray, recommended operating pressure 43.5 - 72.5 psi, with pop-up and drain assembly, 12 3/4" Inch |           |        |              |
| Colors                                                                                                                                                                                                                              |           |        |              |
| 10 Chrome                                                                                                                                                                                                                           |           |        |              |
| Variant                                                                                                                                                                                                                             |           |        |              |
| Chrome finish, 1.0 gal/min (3.8 l/min) flow rate 43.5 psi (3.0 bar), cUPC $\! \! \! \! \! \! \! \! \! \! \! \! \! \! \! \! \! \! \!$                                                                                                |           |        | C11040001U10 |
|                                                                                                                                                                                                                                     |           |        |              |
|                                                                                                                                                                                                                                     |           |        |              |

All drawings contain the necessary measurements which are subject to standard tolerances. They are stated in inch & mm and are non-binding. Exact measurements, in particular for customized installation scenarios, can only be taken from the finished ceramic piece.