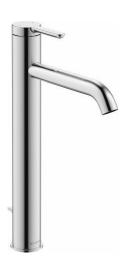

## Single handle above-counter lavatory faucet "XL" $\dot{a}~\#~C11040001U10$

| Single handle above-counter lavatory faucet "XL"                                                                                                                                                                                    | Dimension | Weight | Order number |
|-------------------------------------------------------------------------------------------------------------------------------------------------------------------------------------------------------------------------------------|-----------|--------|--------------|
| ceramic cartridge, projection 6 1/2", stainless steel flexible connection hoses 3/8" OD compression, aerator adjustable, normal spray, recommended operating pressure 43.5 - 72.5 psi, with pop-up and drain assembly, 12 3/4" Inch |           |        |              |
| Colors                                                                                                                                                                                                                              |           |        |              |
| 10 Chrome                                                                                                                                                                                                                           |           |        |              |
| Variant                                                                                                                                                                                                                             |           |        |              |
| Chrome finish, 1.0 gal/min (3.8 l/min) flow rate 43.5 psi (3.0 bar), cUPC $\! \! \! \! \! \! \! \! \! \! \! \! \! \! \! \! \! \! \!$                                                                                                |           |        | C11040001U10 |
|                                                                                                                                                                                                                                     |           |        |              |
|                                                                                                                                                                                                                                     |           |        |              |