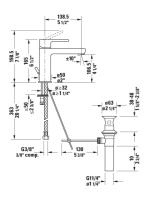

## Single handle lavatory faucet "M" $\dot{a}$ # B21020001U10

|< 6 1/2" Inch >|

| Single handle lavatory faucet "M"                                                                                                                                                                                                                                                                                | Dimension | Weight | Order number |
|------------------------------------------------------------------------------------------------------------------------------------------------------------------------------------------------------------------------------------------------------------------------------------------------------------------|-----------|--------|--------------|
| ceramic cartridge, projection 5 1/2", stainless steel flexible<br>connection hoses 3/8" OD compression, aerator adjustable,<br>normal spray, Chrome finish, max. temperature can be adjus<br>during installation, recommended operating pressure 43.5 -<br>72.5 psi, with pop-up and drain assembly, 6 1/2" Inch |           |        |              |
| Colors                                                                                                                                                                                                                                                                                                           |           |        |              |
| 10 Chrome                                                                                                                                                                                                                                                                                                        |           |        |              |
| Variant                                                                                                                                                                                                                                                                                                          |           |        |              |
| 1.1 gal/min (4.2 l/min) flow rate 43.5 psi (3.0 bar), cCSAus listed*                                                                                                                                                                                                                                             |           |        | B21020001U10 |
|                                                                                                                                                                                                                                                                                                                  |           |        |              |
|                                                                                                                                                                                                                                                                                                                  |           |        |              |

All drawings contain the necessary measurements which are subject to standard tolerances. They are stated in inch & mm and are nonbinding. Exact measurements, in particular for customized installation scenarios, can only be taken from the finished ceramic piece.