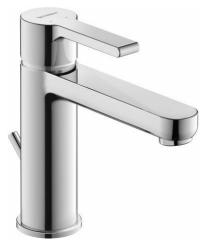

## Single handle lavatory faucet "M" $\dot{a}$ # B21020001U10

|< 6 1/2" Inch >|

| Single handle lavatory faucet "M"                                                                                                                                                                                                                                                                                | Dimension | Weight | Order number |
|------------------------------------------------------------------------------------------------------------------------------------------------------------------------------------------------------------------------------------------------------------------------------------------------------------------|-----------|--------|--------------|
| ceramic cartridge, projection 5 1/2", stainless steel flexible<br>connection hoses 3/8" OD compression, aerator adjustable,<br>normal spray, Chrome finish, max. temperature can be adjus<br>during installation, recommended operating pressure 43.5 -<br>72.5 psi, with pop-up and drain assembly, 6 1/2" Inch |           |        |              |
| Colors                                                                                                                                                                                                                                                                                                           |           |        |              |
| 10 Chrome                                                                                                                                                                                                                                                                                                        |           |        |              |
| Variant                                                                                                                                                                                                                                                                                                          |           |        |              |
| 1.1 gal/min (4.2 l/min) flow rate 43.5 psi (3.0 bar), cCSAus listed*                                                                                                                                                                                                                                             |           |        | B21020001U10 |
|                                                                                                                                                                                                                                                                                                                  |           |        |              |
|                                                                                                                                                                                                                                                                                                                  |           |        |              |