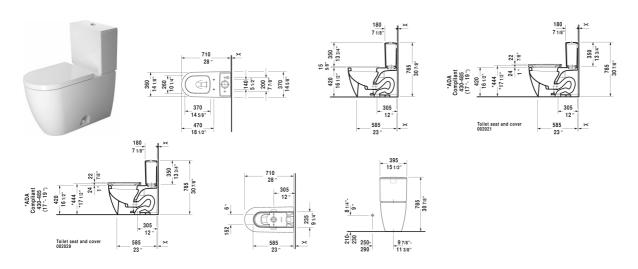

## |< 15 3/8" Inch >|

| Toilet kit                                                                                                     | Dimension             | Weight   | Order number |
|----------------------------------------------------------------------------------------------------------------|-----------------------|----------|--------------|
| Toilet bowl & Tank                                                                                             |                       |          |              |
| Colors                                                                                                         |                       |          |              |
| 00 White                                                                                                       |                       |          |              |
| Variant                                                                                                        |                       |          |              |
|                                                                                                                | 15 3/8" x 28" Inch    | 129.6 lb | D4201700     |
|                                                                                                                |                       |          |              |
| Suitable products                                                                                              |                       |          |              |
| Two-Piece toilet (without tank), syphonic, 12" rough-in, vertical<br>outlet, cUPC® listed*, 14 1/8" x 28" Inch | 14 1/8" x 28" Inch    |          | 217101       |
| Tank for bottom left supply, 15 3/8" x 7 1/8" Inch                                                             | 15 3/8" x 7 1/8" Inch |          | 093820       |
|                                                                                                                |                       |          |              |