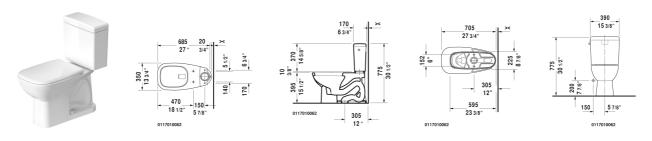

| Toilet kit                                                                                                                            | Dimension              | Weight | Order number |
|---------------------------------------------------------------------------------------------------------------------------------------|------------------------|--------|--------------|
| Toilet bowl & Tank                                                                                                                    |                        |        |              |
| Colors                                                                                                                                |                        |        |              |
| 00 White                                                                                                                              |                        |        |              |
| Variant                                                                                                                               |                        |        |              |
|                                                                                                                                       | 15 3/8" x 27" Inch     | 84 lb  | D4005700     |
|                                                                                                                                       |                        |        |              |
| Suitable products                                                                                                                     |                        |        |              |
| Tank with single flush mechanism, with side lever, 3" flapper valve, bottom left supply, cUPC® listed*, 1.28 gpf, 15 3/8" x 3/4" Inch |                        |        | 092720       |
| Two-Piece toilet (without tank), syphonic, 12" rough-in, vertion outlet, cUPC® listed*, 13 3/4" x 27" Inch                            | cal 13 3/4" x 27" Inch |        | 011701       |
| outlet, cUPC® listed*, 13 3/4" x 27" Inch                                                                                             | 13 3/4 A Z/ IIICII     |        | 011/01       |

All drawings contain the necessary measurements which are subject to standard tolerances. They are stated in inch & mm and are non-binding. Exact measurements, in particular for customized installation scenarios, can only be taken from the finished ceramic piece.