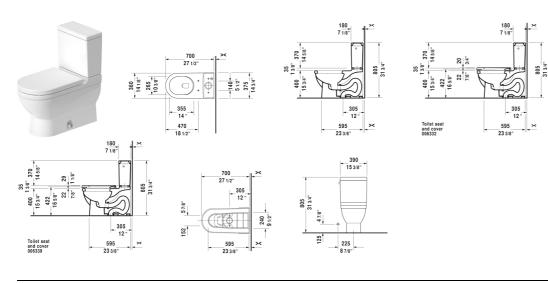

## |< 15 3/8" Inch >|

| Toilet kit                                                                                                                                                                                      | Dimension              | Weight   | Order number |
|-------------------------------------------------------------------------------------------------------------------------------------------------------------------------------------------------|------------------------|----------|--------------|
| Toilet bowl & Tank                                                                                                                                                                              |                        |          |              |
| Colors                                                                                                                                                                                          |                        |          |              |
| 00 White                                                                                                                                                                                        |                        |          |              |
| Variant                                                                                                                                                                                         |                        |          |              |
|                                                                                                                                                                                                 | 15 3/8" x 27 3/4" Inch | 116.2 lb | D1909700     |
| Infobox                                                                                                                                                                                         |                        |          |              |
| Not available with WonderGliss                                                                                                                                                                  |                        |          |              |
|                                                                                                                                                                                                 |                        |          |              |
| Suitable products                                                                                                                                                                               |                        |          |              |
| Tank with single flush mechanism, with side lever, 3" flapper<br>valve, 3" flapper valve, bottom left supply, cUPC® listed*, 15<br>3/8" x 7 1/8" Inch                                           | 15 3/8" x 7 1/8" Inch  |          | 092040       |
| Two-Piece toilet (without tank), US-version toilet, suitable for<br>SensoWash Starck, syphonic, 12" rough-in, 12" rough-in,<br>vertical outlet, cUPC® listed*, 1.28 gpf, 14 5/8" x 27 3/4" Inch | 14 5/8" x 27 3/4" Inch |          | 212501       |
|                                                                                                                                                                                                 |                        |          |              |