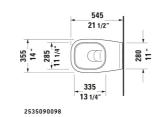

All drawings contain the necessary measurements which are subject to standard tolerances. They are stated in inch & mm and are nonbinding. Exact measurements, in particular for customized installation scenarios, can only be taken from the finished ceramic piece.