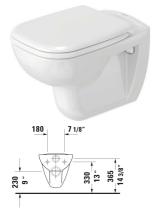

All drawings contain the necessary measurements which are subject to standard tolerances. They are stated in inch & mm and are nonbinding. Exact measurements, in particular for customized installation scenarios, can only be taken from the finished ceramic piece.