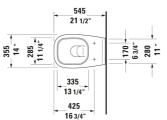

All drawings contain the necessary measurements which are subject to standard tolerances. They are stated in inch & mm and are nonbinding. Exact measurements, in particular for customized installation scenarios, can only be taken from the finished ceramic piece.