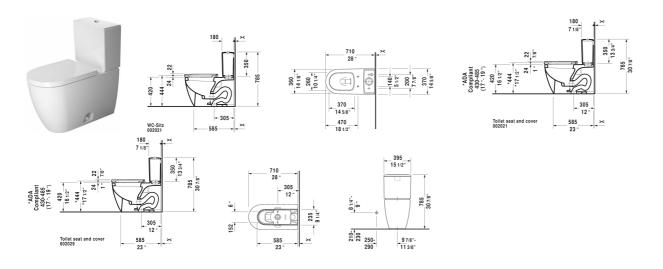

All drawings contain the necessary measurements which are subject to standard tolerances. They are stated in inch & mm and are non-

## ME by Starck Two-Piece toilet # 217101..00 / 217101..85

|< 14 1/8" Inch >|

binding. Exact measurements, in particular for customized installation scenarios, can only be taken from the finished ceramic piece.