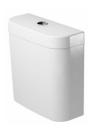

## **Darling New Tank** # 0931100005

|< 16" Inch >|

| Tank                                                                                                        | Dimension                | Weight  | Order number |
|-------------------------------------------------------------------------------------------------------------|--------------------------|---------|--------------|
| for bottom left supply, with dual flush mechanism, Chrome, cUPC® listed*                                    |                          |         |              |
|                                                                                                             |                          |         |              |
| Colors                                                                                                      |                          |         |              |
| 00 White                                                                                                    |                          |         |              |
|                                                                                                             |                          |         |              |
| Variant                                                                                                     |                          |         |              |
| ♦ 1.6/0.8 gpf                                                                                               | 16" x 6 1/4" Inch        | 30.6 lb | 0931100005   |
|                                                                                                             |                          |         |              |
| Suitable products                                                                                           |                          |         |              |
| Toilet close-coupled (without tank), washdown model, hardwa included, cUPC® listed*, 14 5/8" x 24 3/4" Inch | re 14 5/8" x 24 3/4" Inc | h       | 213809       |
|                                                                                                             |                          |         |              |