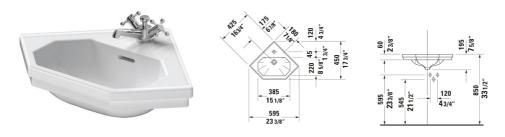

| Wall Mounted Sink                                                                                                         | Dimension | Weight    | Order number |
|---------------------------------------------------------------------------------------------------------------------------|-----------|-----------|--------------|
| Pentagon, Includes faucet deck: Yes, Overflow: Yes, Underside<br>glazed, Back side glazed: No, 23 3/8 ", cUPC listed: Yes |           |           |              |
| Colors                                                                                                                    |           |           |              |
| 00 White                                                                                                                  |           |           |              |
| Variant                                                                                                                   |           |           |              |
| ● White High Gloss, Octagonal, Number of basins: 1 Middle, Number of faucet holes: 1 Middle                               |           | 20.944 lb | 0793420000   |

All drawings contain the necessary measurements which are subject to standard tolerances. They are stated in inch & mm and are non-binding. Exact measurements, in particular for customized installation scenarios, can only be taken from the finished ceramic piece.