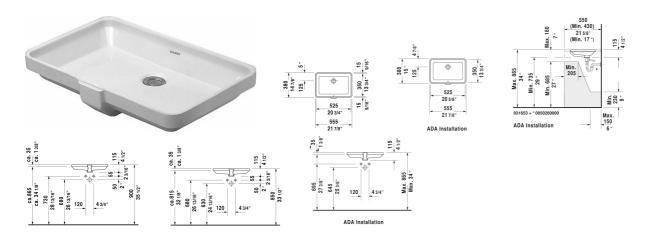

## |< 20 5/8" Inch >|

| Vanity basin                                                                                                                                                                                                            | Dimension    | Weight | Order number |
|-------------------------------------------------------------------------------------------------------------------------------------------------------------------------------------------------------------------------|--------------|--------|--------------|
| undermount basin, with overflow, without fau<br>hardware included, cUPC® listed*, 20 5/8" In                                                                                                                            |              |        |              |
| Colors                                                                                                                                                                                                                  |              |        |              |
| 00 White                                                                                                                                                                                                                |              |        |              |
| Variant                                                                                                                                                                                                                 |              |        |              |
| Infobox                                                                                                                                                                                                                 |              |        |              |
| * Complies with following standards: ASME A112.19.2/CSA B45.1, Measurements of undercounter models represent interior measurements                                                                                      |              |        |              |
| Sanitary ceramics with the special WonderGliss surface finish will remain clean and attractive-looking for a long<br>time to come.<br>When ordering WonderGliss please add a "1" as eleventh digit to the model number. |              |        |              |
|                                                                                                                                                                                                                         |              |        |              |
| Hardware for stone countertops, (with the exc<br>046651)                                                                                                                                                                | reption of # | 0.4 lb | 005028       |
| Design Siphon                                                                                                                                                                                                           |              | 3.3 lb | 005036       |
|                                                                                                                                                                                                                         |              |        |              |

All drawings contain the necessary measurements which are subject to standard tolerances. They are stated in inch & mm and are nonbinding. Exact measurements, in particular for customized installation scenarios, can only be taken from the finished ceramic piece.