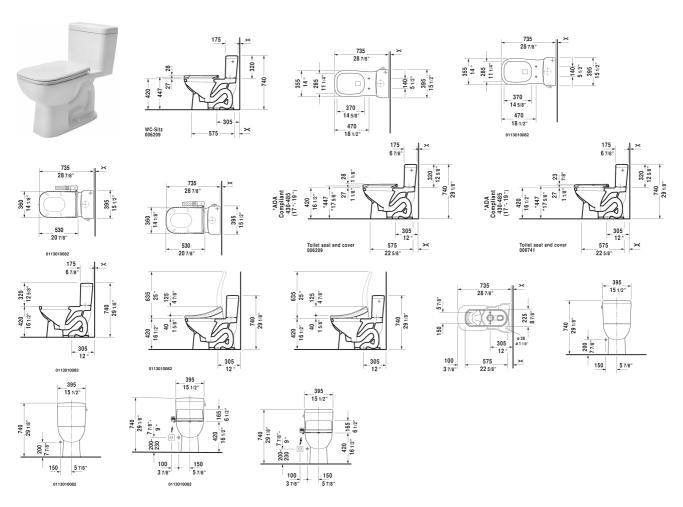

| One-Piece toilet                                                                                   | Dimension              | Weight | Order number |
|----------------------------------------------------------------------------------------------------|------------------------|--------|--------------|
| syphonic, 12" rough-in, vertical outlet, cUPC® listed*, 1.28                                       | 3 gpf                  |        |              |
| Colors                                                                                             |                        |        |              |
| 00 White 20 HygieneGlaze (an antibacterial ceramic glaze provides almost indefinite effectiveness) | that                   |        |              |
| Variant                                                                                            |                        |        |              |
| ♦ with single flush mechanism with side lever left                                                 | 15 1/2" x 28 7/8" Inch | 87 lb  | 01130101     |
| ♦ with single flush mechanism with side lever right                                                | 15 1/2" x 28 7/8" Inch | 87 lb  | 01130182     |
| Infobox                                                                                            |                        |        |              |
| * Complies with following standards: ASME A112.19.2/CSA B45.1                                      |                        |        |              |

## D-Code One-Piece toilet & # 011301..01 / 011301..82

|< 15 1/2" Inch >|

| Mounting set for One-Piece and Two-Piece toilets, outlet 3/8" - male thread, wall connection 1/2" - female thread, 1/2", North American version | 1.1 (b | 001431 |
|-------------------------------------------------------------------------------------------------------------------------------------------------|--------|--------|
| Suitable products                                                                                                                               |        |        |
| Toilet seat and cover elongated, hinges stainless steel, without slow close,                                                                    |        | 006741 |
| Toilet seat and cover elongated, hinges stainless steel, removable, with slow close,                                                            |        | 006209 |
|                                                                                                                                                 |        |        |

All drawings contain the necessary measurements which are subject to standard tolerances. They are stated in inch & mm and are non-binding. Exact measurements, in particular for customized installation scenarios, can only be taken from the finished ceramic piece.