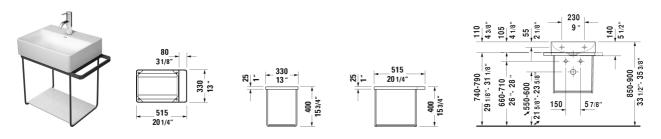

## DuraSquare Metal console wall-mounted \*\* # 003110..00 / 003110..00

|< 20 1/4" Inch >|

| il                             |                                                            |                                                                   |
|--------------------------------|------------------------------------------------------------|-------------------------------------------------------------------|
|                                |                                                            |                                                                   |
|                                |                                                            |                                                                   |
|                                |                                                            |                                                                   |
|                                |                                                            |                                                                   |
| 20 1/4" x 13 1/8" Inch         | 9.9 lb                                                     | 00311000                                                          |
| 20 1/4" x 13 1/8" Inch         | 9.9 lb                                                     | 00311000                                                          |
|                                |                                                            |                                                                   |
|                                |                                                            |                                                                   |
|                                |                                                            |                                                                   |
|                                |                                                            |                                                                   |
| ized, 17 3// " v 13 3// " Inch |                                                            | 073245                                                            |
| 3110, 16 1/2" x 10 3/8" Inch   |                                                            | 009966                                                            |
| 2                              | 20 1/4" x 13 1/8" Inch  ck, azed, x 13 1/4" x 13 3/4" Inch | 20 1/4" x 13 1/8" Inch 9.9 lb  ck, azed, x 13 1/4" x 13 3/4" Inch |

All drawings contain the necessary measurements which are subject to standard tolerances. They are stated in inch & mm and are non-binding. Exact measurements, in particular for customized installation scenarios, can only be taken from the finished ceramic piece.