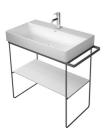

## **DuraSquare Metal console floorstanding \*\*** # 003111..00

|< 34" Inch >|

| Metal console floorstanding **                                                                                                                 | Dimension              | Weight  | Order number |
|------------------------------------------------------------------------------------------------------------------------------------------------|------------------------|---------|--------------|
| height adjustable +2", hardware included, for washbasin # 235380, towel rail right or left, reversible                                         |                        |         |              |
| Colors                                                                                                                                         |                        |         |              |
| 10 Chrome 46 Black                                                                                                                             |                        |         |              |
| Variant                                                                                                                                        |                        |         |              |
| Chrome                                                                                                                                         | 34" x 17 3/4" Inch     | 14.3 lb | 00311100     |
| Infobox                                                                                                                                        |                        |         |              |
| ** Glas inserts are not included - please order separately                                                                                     |                        |         |              |
| Suitable products                                                                                                                              |                        |         |              |
| Furniture washbasin without overflow, with faucet deck, ceramic covered slotted waste included, underside fully glazed, 31 1/2" x 18 1/2" Inch | 31 1/2" x 18 1/2" Inch |         | 235380       |
| Glass inserts safety glass, for metal console # 003111, 003112 , 30 3/8" x 15" Inch                                                            | 30 3/8" x 15" Inch     |         | 009967       |
|                                                                                                                                                |                        |         |              |