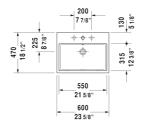

## **Vero Air Furniture washbasin** # 2350600000 / 2350600030 / 2350600060

|< 23 5/8" Inch >|

| Furniture washbasin                                                                                                                                                                                                                                        | Dimension                    | Weight                    | Order number |
|------------------------------------------------------------------------------------------------------------------------------------------------------------------------------------------------------------------------------------------------------------|------------------------------|---------------------------|--------------|
| with faucet deck, underside fully glazed, hardware included,<br>wall-mounted, 23 5/8" Inch                                                                                                                                                                 |                              |                           |              |
| Colors                                                                                                                                                                                                                                                     |                              |                           |              |
| 00 White                                                                                                                                                                                                                                                   |                              |                           |              |
| Variant                                                                                                                                                                                                                                                    |                              |                           |              |
| ● with overflow                                                                                                                                                                                                                                            | 23 5/8" x 18 1/2" Inch       | 38.1 lb                   | 2350600000   |
| ● ● ● with overflow                                                                                                                                                                                                                                        | 23 5/8" x 18 1/2" Inch       | 38.1 lb                   | 2350600030   |
| ⊗ with overflow                                                                                                                                                                                                                                            | 23 5/8" x 18 1/2" Inch       | 38.1 lb                   | 2350600060   |
| Sanitary ceramics with the special WonderGliss surface finish w<br>time to come.<br>When ordering WonderGliss please add a "1" as eleventh digit to                                                                                                        |                              | active-looking for a long |              |
| time to come.                                                                                                                                                                                                                                              |                              | ictive-looking for a long |              |
| time to come.<br>When ordering WonderGliss please add a "1" as eleventh digit to                                                                                                                                                                           |                              | octive-looking for a long | 005052       |
| time to come. When ordering WonderGliss please add a "1" as eleventh digit to Accessory for ceramics                                                                                                                                                       | o the model number.          |                           | 005052       |
| time to come.  When ordering WonderGliss please add a "1" as eleventh digit to  Accessory for ceramics  Push button drain assembly for washbasins with overflow  Towel rail square tube 1/2", Chrome, for washbasin # 045460                               | o the model number.  2" Inch | 0.8 lb                    |              |
| time to come. When ordering WonderGliss please add a "1" as eleventh digit to  Accessory for ceramics  Push button drain assembly for washbasins with overflow  Towel rail square tube 1/2", Chrome, for washbasin # 045460 ,235060, 235360  Design Siphon | o the model number.  2" Inch | 0.8 lb                    | 003037       |
| time to come. When ordering WonderGliss please add a "1" as eleventh digit to  Accessory for ceramics  Push button drain assembly for washbasins with overflow  Towel rail square tube 1/2", Chrome, for washbasin # 045460 ,235060, 235360                | o the model number.  2" Inch | 0.8 lb                    | 003037       |

All drawings contain the necessary measurements which are subject to standard tolerances. They are stated in inch & mm and are non-binding. Exact measurements, in particular for customized installation scenarios, can only be taken from the finished ceramic piece.