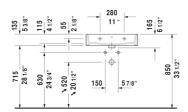

## **Vero Air Furniture washbasin** # 2350600000 / 2350600030 / 2350600060

|< 23 5/8" Inch >|

| Furniture washbasin                                                                                                                                                                                                                                        | Dimension                    | Weight                    | Order number |
|------------------------------------------------------------------------------------------------------------------------------------------------------------------------------------------------------------------------------------------------------------|------------------------------|---------------------------|--------------|
| with faucet deck, underside fully glazed, hardware included,<br>wall-mounted, 23 5/8" Inch                                                                                                                                                                 |                              |                           |              |
| Colors                                                                                                                                                                                                                                                     |                              |                           |              |
| 00 White                                                                                                                                                                                                                                                   |                              |                           |              |
| Variant                                                                                                                                                                                                                                                    |                              |                           |              |
| ● with overflow                                                                                                                                                                                                                                            | 23 5/8" x 18 1/2" Inch       | 38.1 lb                   | 2350600000   |
| ● ● ● with overflow                                                                                                                                                                                                                                        | 23 5/8" x 18 1/2" Inch       | 38.1 lb                   | 2350600030   |
| ⊗ with overflow                                                                                                                                                                                                                                            | 23 5/8" x 18 1/2" Inch       | 38.1 lb                   | 2350600060   |
| Sanitary ceramics with the special WonderGliss surface finish w<br>time to come.<br>When ordering WonderGliss please add a "1" as eleventh digit to                                                                                                        |                              | active-looking for a long |              |
| time to come.                                                                                                                                                                                                                                              |                              | ictive-looking for a long |              |
| time to come.<br>When ordering WonderGliss please add a "1" as eleventh digit to                                                                                                                                                                           |                              | octive-looking for a long | 005052       |
| time to come. When ordering WonderGliss please add a "1" as eleventh digit to Accessory for ceramics                                                                                                                                                       | o the model number.          |                           | 005052       |
| time to come.  When ordering WonderGliss please add a "1" as eleventh digit to  Accessory for ceramics  Push button drain assembly for washbasins with overflow  Towel rail square tube 1/2", Chrome, for washbasin # 045460                               | o the model number.  2" Inch | 0.8 lb                    |              |
| time to come. When ordering WonderGliss please add a "1" as eleventh digit to  Accessory for ceramics  Push button drain assembly for washbasins with overflow  Towel rail square tube 1/2", Chrome, for washbasin # 045460 ,235060, 235360  Design Siphon | o the model number.  2" Inch | 0.8 lb                    | 003037       |
| time to come. When ordering WonderGliss please add a "1" as eleventh digit to  Accessory for ceramics  Push button drain assembly for washbasins with overflow  Towel rail square tube 1/2", Chrome, for washbasin # 045460 ,235060, 235360                | o the model number.  2" Inch | 0.8 lb                    | 003037       |

All drawings contain the necessary measurements which are subject to standard tolerances. They are stated in inch & mm and are non-binding. Exact measurements, in particular for customized installation scenarios, can only be taken from the finished ceramic piece.