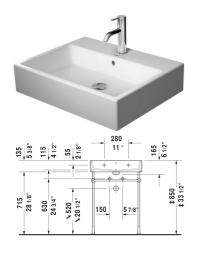

## **Vero Air Furniture washbasin** # 2350600000 / 2350600030 / 2350600060

|< 23 5/8" Inch >|

| Furniture washbasin                                                                                                                                                                                                                                        | Dimension                    | Weight                    | Order number |
|------------------------------------------------------------------------------------------------------------------------------------------------------------------------------------------------------------------------------------------------------------|------------------------------|---------------------------|--------------|
| with faucet deck, underside fully glazed, hardware included,<br>wall-mounted, 23 5/8" Inch                                                                                                                                                                 |                              |                           |              |
| Colors                                                                                                                                                                                                                                                     |                              |                           |              |
| 00 White                                                                                                                                                                                                                                                   |                              |                           |              |
| Variant                                                                                                                                                                                                                                                    |                              |                           |              |
| ● with overflow                                                                                                                                                                                                                                            | 23 5/8" x 18 1/2" Inch       | 38.1 lb                   | 2350600000   |
| ● ● ● with overflow                                                                                                                                                                                                                                        | 23 5/8" x 18 1/2" Inch       | 38.1 lb                   | 2350600030   |
| ⊗ with overflow                                                                                                                                                                                                                                            | 23 5/8" x 18 1/2" Inch       | 38.1 lb                   | 2350600060   |
| Sanitary ceramics with the special WonderGliss surface finish w<br>time to come.<br>When ordering WonderGliss please add a "1" as eleventh digit to                                                                                                        |                              | active-looking for a long |              |
| time to come.                                                                                                                                                                                                                                              |                              | ictive-looking for a long |              |
| time to come.<br>When ordering WonderGliss please add a "1" as eleventh digit to                                                                                                                                                                           |                              | octive-looking for a long | 005052       |
| time to come. When ordering WonderGliss please add a "1" as eleventh digit to Accessory for ceramics                                                                                                                                                       | o the model number.          |                           | 005052       |
| time to come.  When ordering WonderGliss please add a "1" as eleventh digit to  Accessory for ceramics  Push button drain assembly for washbasins with overflow  Towel rail square tube 1/2", Chrome, for washbasin # 045460                               | o the model number.  2" Inch | 0.8 lb                    |              |
| time to come. When ordering WonderGliss please add a "1" as eleventh digit to  Accessory for ceramics  Push button drain assembly for washbasins with overflow  Towel rail square tube 1/2", Chrome, for washbasin # 045460 ,235060, 235360  Design Siphon | o the model number.  2" Inch | 0.8 lb                    | 003037       |
| time to come. When ordering WonderGliss please add a "1" as eleventh digit to  Accessory for ceramics  Push button drain assembly for washbasins with overflow  Towel rail square tube 1/2", Chrome, for washbasin # 045460 ,235060, 235360                | o the model number.  2" Inch | 0.8 lb                    | 003037       |

All drawings contain the necessary measurements which are subject to standard tolerances. They are stated in inch & mm and are non-binding. Exact measurements, in particular for customized installation scenarios, can only be taken from the finished ceramic piece.