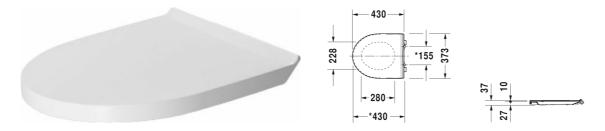

## **DuraStyle Basic Toilet seat and cover** # 0020790000

| Toilet seat and cover                                                                               | Dimension              | Weight | Order number |
|-----------------------------------------------------------------------------------------------------|------------------------|--------|--------------|
| hinges stainless steel, with slow close                                                             |                        |        |              |
| Colors                                                                                              |                        |        |              |
| 00 White                                                                                            |                        |        |              |
| Variant                                                                                             |                        |        |              |
|                                                                                                     |                        | 6.4 lb | 0020790000   |
|                                                                                                     |                        |        |              |
| Suitable products                                                                                   |                        |        |              |
| Toilet wall-mounted Duravit Rimless® rimless, washdown model, cUPC® listed*, 14 3/8" x 21 1/4" Inch | 14 3/8" x 21 1/4" Inch |        | 256209       |
|                                                                                                     |                        |        |              |

All drawings contain the necessary measurements which are subject to standard tolerances. They are stated in inch & mm and are non-binding. Exact measurements, in particular for customized installation scenarios, can only be taken from the finished ceramic piece.