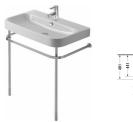

## Metal console # 0030281000

| Metal console                                                                                                | Dimension    | Weight   | Order number |
|--------------------------------------------------------------------------------------------------------------|--------------|----------|--------------|
| chrome, height adjustable +50 mm, for washbasin # 231860                                                     |              |          |              |
|                                                                                                              |              |          |              |
| Colors                                                                                                       |              |          |              |
| 10 Chrome                                                                                                    |              |          |              |
|                                                                                                              |              |          |              |
| Variant                                                                                                      |              |          |              |
|                                                                                                              |              | 3.000 kg | 0030281000   |
|                                                                                                              |              |          |              |
|                                                                                                              |              |          |              |
| Suitable products                                                                                            |              |          |              |
| Washbasin, furniture washbasin with overflow, with tap platform, overflow clip chrome included, 600 x 505 mm | 600 x 505 mm |          | 231860       |
|                                                                                                              |              |          |              |