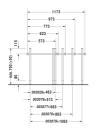

## Metal console # 0030281000

| Metal console                                                                                                | Dimension    | Weight   | Order number |
|--------------------------------------------------------------------------------------------------------------|--------------|----------|--------------|
| chrome, height adjustable +50 mm, for washbasin # 231860                                                     |              |          |              |
|                                                                                                              |              |          |              |
| Colors                                                                                                       |              |          |              |
| 10 Chrome                                                                                                    |              |          |              |
|                                                                                                              |              |          |              |
| Variant                                                                                                      |              |          |              |
|                                                                                                              |              | 3.000 kg | 0030281000   |
|                                                                                                              |              |          |              |
|                                                                                                              |              |          |              |
| Suitable products                                                                                            |              |          |              |
| Washbasin, furniture washbasin with overflow, with tap platform, overflow clip chrome included, 600 x 505 mm | 600 x 505 mm |          | 231860       |
|                                                                                                              |              |          |              |

All drawings contain the necessary measurements which are subject to standard tolerances. Exact measurements, in particular for customised installation scenarios, can only be taken from the finished ceramic piece.