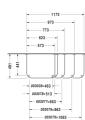

## Metal console # 0030281000

| Metal console                                                                                                | Dimension    | Weight   | Order number |
|--------------------------------------------------------------------------------------------------------------|--------------|----------|--------------|
| chrome, height adjustable +50 mm, for washbasin # 231860                                                     |              |          |              |
|                                                                                                              |              |          |              |
| Colors                                                                                                       |              |          |              |
| 10 Chrome                                                                                                    |              |          |              |
|                                                                                                              |              |          |              |
| Variant                                                                                                      |              |          |              |
|                                                                                                              |              | 3.000 kg | 0030281000   |
|                                                                                                              |              |          |              |
|                                                                                                              |              |          |              |
| Suitable products                                                                                            |              |          |              |
| Washbasin, furniture washbasin with overflow, with tap platform, overflow clip chrome included, 600 x 505 mm | 600 x 505 mm |          | 231860       |
|                                                                                                              |              |          |              |

All drawings contain the necessary measurements which are subject to standard tolerances. Exact measurements, in particular for customised installation scenarios, can only be taken from the finished ceramic piece.