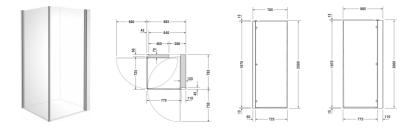

## Shower screen, tap right # 770010..0010000 / 770010..0110000

|< 885 mm >|

| Shower screen, tap right                                                                                                                                                             | Dimension    | Weight    | Order number  |
|--------------------------------------------------------------------------------------------------------------------------------------------------------------------------------------|--------------|-----------|---------------|
| rectangle, for shower tray 900 x 800 mm, 2000 mm                                                                                                                                     |              |           |               |
| Colors                                                                                                                                                                               |              |           |               |
|                                                                                                                                                                                      |              |           |               |
| Variant                                                                                                                                                                              |              |           |               |
| transparent glass, tap right                                                                                                                                                         | 885 x 785 mm | 67.000 kg | 7700100010000 |
| transparent and mirror glass, tap right                                                                                                                                              | 885 x 785 mm | 67.000 kg | 7700100110000 |
| Infobox                                                                                                                                                                              |              |           |               |
| The dimensions indicated for the shower trays refer to the installation dimensions, i.e. the measured length dimension and width dimension of the installed shower tray after tiling |              |           |               |
|                                                                                                                                                                                      |              |           |               |
|                                                                                                                                                                                      |              |           |               |