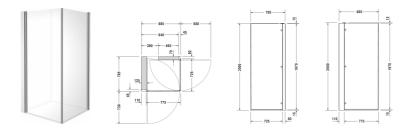

## **Shower screen, tap left** # 770010..0000000 / 770010..0100000

|< 885 mm >|

| Shower screen, tap left                                                                                                                                                              | Dimension    | Weight    | Order number  |
|--------------------------------------------------------------------------------------------------------------------------------------------------------------------------------------|--------------|-----------|---------------|
| rectangle, for shower tray 900 x 800 mm, 2000 mm                                                                                                                                     | n            |           |               |
| Colors                                                                                                                                                                               |              |           |               |
|                                                                                                                                                                                      |              |           |               |
| Variant                                                                                                                                                                              |              |           |               |
| transparent glass, tap left                                                                                                                                                          | 885 x 785 mm | 67.000 kg | 7700100000000 |
| transparent and mirror glass, tap left                                                                                                                                               | 885 x 785 mm | 67.000 kg | 7700100100000 |
| Infobox                                                                                                                                                                              |              |           |               |
| The dimensions indicated for the shower trays refer to the installation dimensions, i.e. the measured length dimension and width dimension of the installed shower tray after tiling |              |           |               |
|                                                                                                                                                                                      |              |           |               |
|                                                                                                                                                                                      |              |           |               |