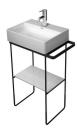

## **DuraSquare Metal console floorstanding \*\*** # 003109..00

|< 20 1/4" Inch >|

| Metal console floorstanding **                                                                                                                                                        | Dimension              | Weight  | Order number |
|---------------------------------------------------------------------------------------------------------------------------------------------------------------------------------------|------------------------|---------|--------------|
| height adjustable +2", hardware included, for handrinse basin # 073245, towel rail right or left, reversible                                                                          |                        |         |              |
| Colors                                                                                                                                                                                |                        |         |              |
| 10 Chrome 46 Black                                                                                                                                                                    |                        |         |              |
| Variant                                                                                                                                                                               |                        |         |              |
| Chrome                                                                                                                                                                                | 20 1/4" x 13 1/8" Inch | 13.2 lb | 00310900     |
| Infobox                                                                                                                                                                               |                        |         |              |
| ** Glas inserts are not included - please order separately.                                                                                                                           |                        |         |              |
| Suitable products                                                                                                                                                                     |                        |         |              |
| Furniture handrinse basin without overflow, with faucet deck, ceramic covered slotted waste included, underside fully glazed, hardware included, wall-mounted, 17 3/4" x 13 3/4" Inch | 17 3/4" x 13 3/4" Inch | 1       | 073245       |
| Glass inserts safety glass, for metal console # 003109, 003110 16 1/2" x 10 3/8" Inch                                                                                                 | 16 1/2" x 10 3/8" Inch | ı       | 009966       |
|                                                                                                                                                                                       |                        |         |              |