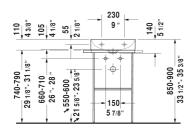

## **DuraSquare Metal console floorstanding \*\*** # 003109..00

|< 20 1/4" Inch >|

| Metal console floorstanding **                                                                                                                                                        | Dimension              | Weight  | Order number |
|---------------------------------------------------------------------------------------------------------------------------------------------------------------------------------------|------------------------|---------|--------------|
| height adjustable +2", hardware included, for handrinse basin # 073245, towel rail right or left, reversible                                                                          |                        |         |              |
| Colors                                                                                                                                                                                |                        |         |              |
| 10 Chrome 46 Black                                                                                                                                                                    |                        |         |              |
| Variant                                                                                                                                                                               |                        |         |              |
| Chrome                                                                                                                                                                                | 20 1/4" x 13 1/8" Inch | 13.2 lb | 00310900     |
| Infobox                                                                                                                                                                               |                        |         |              |
| ** Glas inserts are not included - please order separately.                                                                                                                           |                        |         |              |
| Suitable products                                                                                                                                                                     |                        |         |              |
| Furniture handrinse basin without overflow, with faucet deck, ceramic covered slotted waste included, underside fully glazed, hardware included, wall-mounted, 17 3/4" x 13 3/4" Inch | 17 3/4" x 13 3/4" Inch | 1       | 073245       |
| Glass inserts safety glass, for metal console # 003109, 003110 16 1/2" x 10 3/8" Inch                                                                                                 | 16 1/2" x 10 3/8" Inch | ı       | 009966       |
|                                                                                                                                                                                       |                        |         |              |

All drawings contain the necessary measurements which are subject to standard tolerances. They are stated in inch & mm and are non-binding. Exact measurements, in particular for customized installation scenarios, can only be taken from the finished ceramic piece.