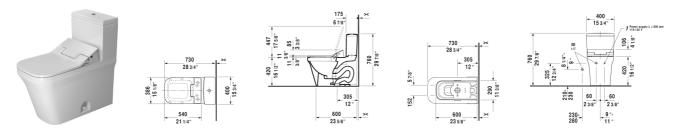

## P3 Comforts One-Piece toilet Duravit Rimless® # 217551..85

## |< 15" Inch >|

| Dimension              | Weight                                                   | Order number                                             |
|------------------------|----------------------------------------------------------|----------------------------------------------------------|
|                        |                                                          |                                                          |
|                        |                                                          |                                                          |
|                        |                                                          |                                                          |
|                        |                                                          |                                                          |
| 15" x 28" Inch         |                                                          | 21755185                                                 |
| 17 3/4" Inch           | 1.1 lb                                                   | 001417                                                   |
|                        |                                                          |                                                          |
| 15 1/8" x 21 1/4" Inch |                                                          | 611400                                                   |
|                        | 15" x 28" Inch<br>17 3/4" Inch<br>15 1/8" x 21 1/4" Inch | 15" x 28" Inch<br>17 3/4" Inch<br>15 1/8" x 21 1/4" Inch |

All drawings contain the necessary measurements which are subject to standard tolerances. They are stated in inch & mm and are nonbinding. Exact measurements, in particular for customized installation scenarios, can only be taken from the finished ceramic piece.