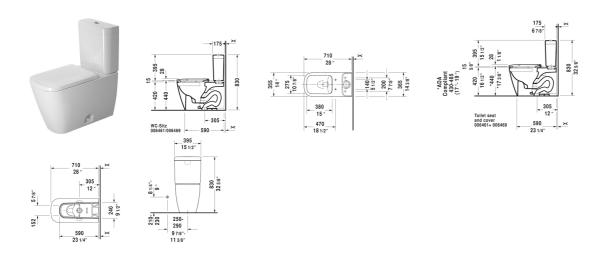

All drawings contain the necessary measurements which are subject to standard tolerances. They are stated in inch & mm and are non-binding. Exact measurements, in particular for customized installation scenarios, can only be taken from the finished ceramic piece.